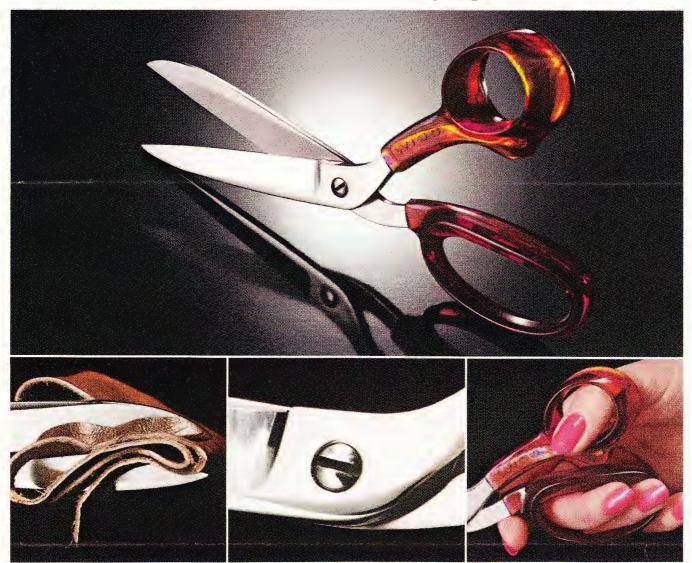

## Wiss Contura-lite Shears. Now in tortoise-shell.

Tortoise-shell. It's this year's fashion color. It's also the newest color addition to the Contura-lite Shears line by Wiss. Now in Blue or Tortoise-Shell.

So, with either color, you'll be getting a lightweight shears designed with perfectly balanced knife-edge blades that cut through layers and layers of all kinds of fabrics. Quickly, cleanly, easily.

Another feature of the shears is the adjustable screw which can be set to suit individual cutting preferences.

The lightweight, contoured handles are precision engineered to fit the hand comfortably and steel reinforced for better control and great durability.

Wiss Contura-lite shears come in 7", 8", 9" and 8" left-handed sizes.