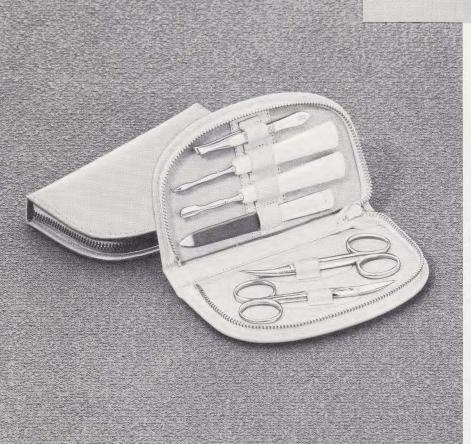

## LADIES' MANICURE **SETS BY WISS**

Tailored cowhide case is cleverly fitted with superb quality grooming aids. Has everything from cuticle nippers to nail file. Colors: R, B, G, I, K.

A gold-plated frame introduces this luxurious calf manicure set, fitted with seven gold-plated imple-

Retail \$12.95

ments of highest quality. Colors: R, P, I, Q.

PLUS TAX 25d