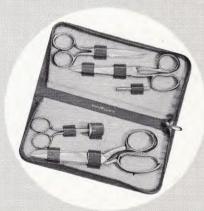

#### GS-11 COUTURIÈRE

A professionally complete set of matched high quality. Top-grain cowhide case contains dressmakers' shears and three other essential scissors. Colors: R, B.

Retail \$19.95