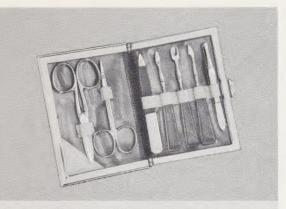

#### **GW-150 ENCHANTMENT**

Its seven gold-plated grooming instruments are unerringly matched; superbly crafted. All are nicely fitted in this finest quality calfskin case with gold-plated frame. Colors: R, Y, Q. Retail \$15.95