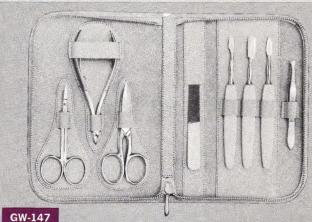

#### **GW-147 GLAMOUR**

Suede-lined top grain cowhide case contains eight essential implements for professional grooming. Indispensable for the woman who cares about her hands. Colors: R, P, Y, B. Retail \$17.95