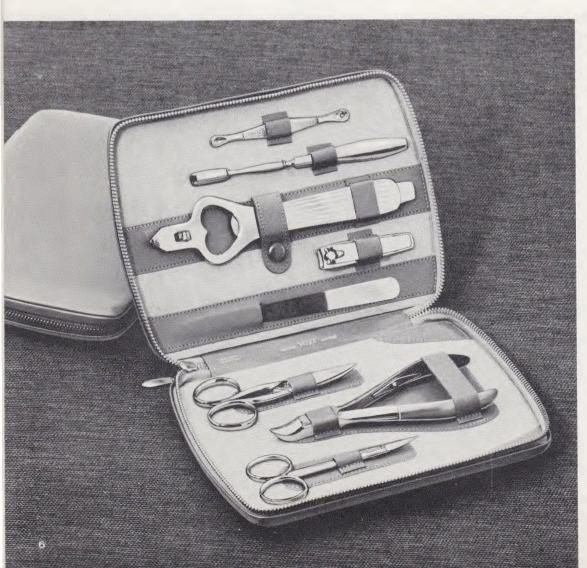

#### **GW-148 CAROUSEL**

For Him and Her. Professionally equipped with nine matched grooming implements, this suede-lined, top grain cowhide case contains one of the finest and most complete manicure Retail **\$24.95** sets ever designed. Colors: R, B, T.