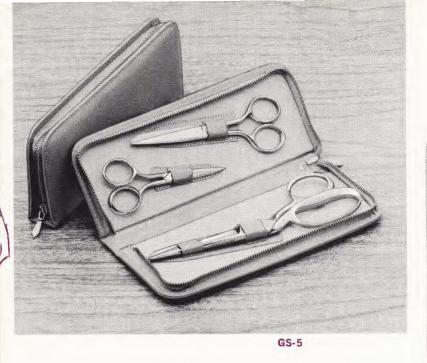

#### GS-5 HOMEMAKER

What every woman needs for plain and fancy sewing. Dressmakers' shears, sewing scissors, and embroidery scissors in luxurious top-grain cowhide zip-up case. Colors: R, G, B, Y, I, K. Retail \$14.95