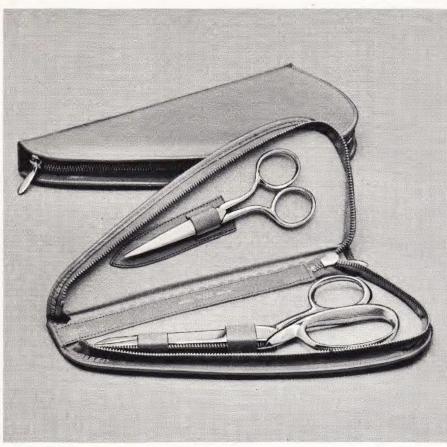

#### GS-103 CONTESSA

Great favorite with the ladies of the sewing circle—with good reason! Handsome fabric-lined leather case contains 7" dressmakers' shears, 5" sewing scissors, thimble, and needle box. Colors: R, B, W, X.

Retail \$6.95