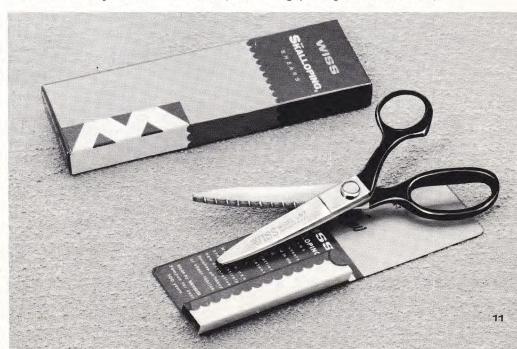

#### SKALLOPING SHEARS

Cut perfect scallops faster—because WISS has perfected these easy-action, precision Skalloping Shears. They cut easily on sheer, or on heavy fabrics—even in several thicknesses; make attractive, fray-resistant edges.

**SN-7** 7½" Shears......Retail **\$7.50 SN-9** 9" Shears......Retail **\$8.50** 

#### **Chrome Plated**

SC-7 71/2" Shears......Retail \$8.50