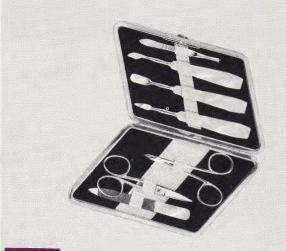

#### **GW-147 GLAMOUR**

Suede-lined top grain cowhide case contains eight essential implements for professional grooming. Indispensable for the woman who cares about her hands. Colors: R, P, Y, B. Retail \$17.95