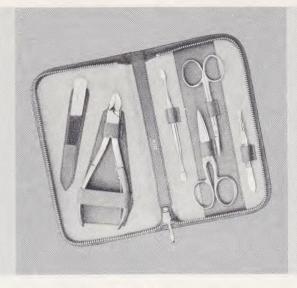

#### **GW-148 CAROUSEL**

For Him and Her. Professionally equipped with nine matched grooming implements, this suede-lined, top grain cowhide case contains one of the finest and most complete manicure Retail **\$24.95** sets ever designed. Colors: R, B, T.

GW-150

GW-148