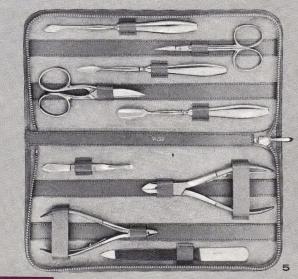

#### GS-115 HERITAGE

A complete, matched-quality ensemble: 9" pinking shears; 8" dressmakers' shears; sewing and embroidery scissors. Topgrain cowhide case. Colors: R, B, G, Y, I. Retail **\$27.95** 

7½" pinking shears; dressmakers' shears; and sewing scissors in top grain cowhide case. Colors: R, B, Y, G, I... Retail **\$19.95** 