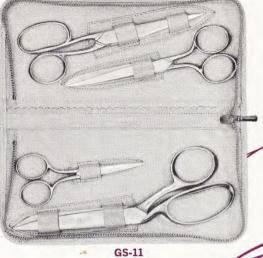

#### GS-11 COUTURIÈRE

A professionally complete set of matched high quality. Top-grain cowhide case contains dressmakers' shears and three other essential scissors. Colors: R, B.

Retail \$19.95