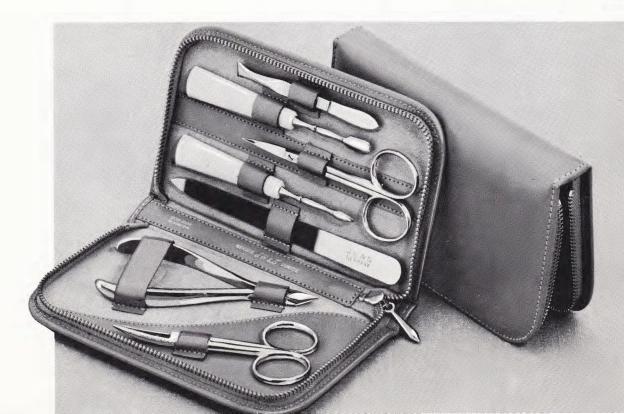

## LADIES' MANICURE **SETS BY WISS**

Tailored cowhide case is cleverly fitted with superb quality grooming aids. Has everything from cuticle nippers to nail file. Colors: R, B, G, I, K.

A gold-plated frame introduces this luxurious calf manicure set, fitted with seven gold-plated imple-

#### GW-149 VANITY

Complete assortment for professional grooming. Tailored top grain cowhide case is fitted with all the essentials. Colors: R, G, P, I. Retail \$14.95

#### **GW-147 GLAMOUR**

Suede-lined top grain cowhide case contains eight essential implements for professional grooming. Indispensable for the woman who cares about her hands. Colors: R, P, Y, B. Retail \$17.95

#### **GW-148 CAROUSEL**

For Him and Her. Professionally equipped with nine matched grooming implements, this suede-lined, top grain cowhide case contains one of the finest and most complete manicure Retail **\$24.95** sets ever designed. Colors: R, B, T.