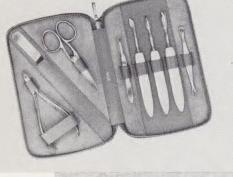

#### **GW-147 GLAMOUR**

Suede-lined top grain cowhide case contains eight essential implements for professional grooming. Indispensable for the woman who cares about her hands. Colors: R, P, Y, B. Retail \$17.95