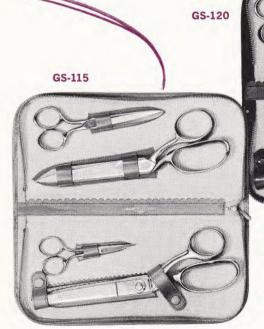

#### GS-115 HERITAGE

A complete, matched-quality ensemble: 9" pinking shears; 8" dressmakers' shears; sewing and embroidery scissors. Topgrain cowhide case. Colors: R, B, G, Y, I. Retail **\$27.95** 

7½" pinking shears; dressmakers' shears; and sewing scissors in top grain cowhide case. Colors: R, B, Y, G, I... Retail **\$19.95** 

#### SN-120

As above; Skalloping shears replace pinking shears. Retail **\$19.95**.