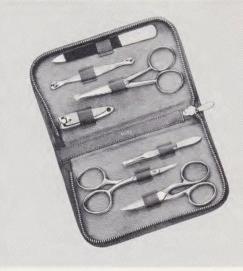

#### **GW-150 ENCHANTMENT**

Its seven gold-plated grooming instruments are unerringly matched; superbly crafted. All are nicely fitted in this finest quality calfskin case with gold-plated frame. Colors: R, Y, Q. Retail \$15.95

GW-150

GW-148