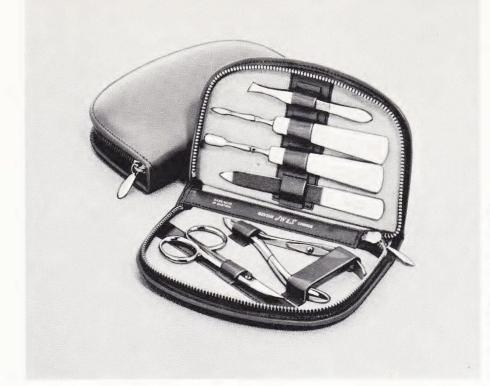

#### **GW-148 CAROUSEL**

For Him and Her. Professionally equipped with nine matched grooming implements, this suede-lined, top grain cowhide case contains one of the finest and most complete manicure Retail **\$24.95** sets ever designed. Colors: R, B, T.

GW-150

GW-148