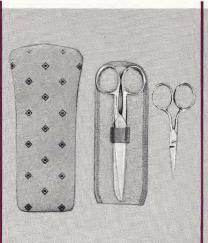

#### GS-104 COSMOPOLITAN

The cosmopolitan lady who sews—and knows—chooses this matched set of imported implements for working ease. 7" dressmakers' shears, 6" light trimmers, sewing and embroidery scissors, and thimble and needle box are contained in the handsome leather case. Colors: R, B, W, X.