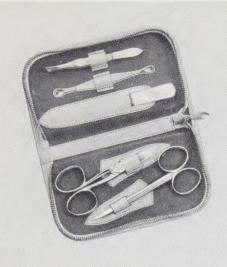

## LADIES' MANICURE **SETS BY WISS**

Tailored cowhide case is cleverly fitted with superb quality grooming aids. Has everything from cuticle nippers to nail file. Colors: R, B, G, I, K.

A gold-plated frame introduces this luxurious calf manicure set, fitted with seven gold-plated imple-

Retail \$12.95

ments of highest quality. Colors: R, P, I, Q.

PLUS TAX 25d