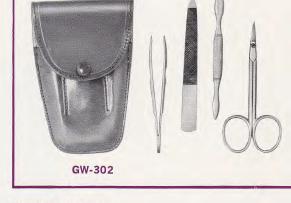

#### **GW-302 SABRINA**

Trim cowhide case in attractive pocket style contains a complete assortment of grooming implements. Colors: R, B, G. Retail \$3.95 PLUS TAX 10¢