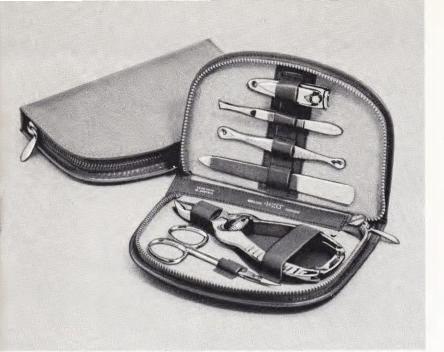

#### **GW-150 ENCHANTMENT**

Its seven gold-plated grooming instruments are unerringly matched; superbly crafted. All are nicely fitted in this finest quality calfskin case with gold-plated frame. Colors: R, Y, Q. Retail \$15.95

GW-150

GW-148