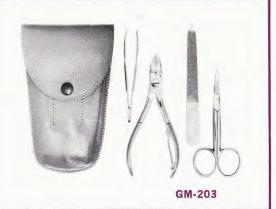

#### GM-203 ESQUIRE

Top-grain cowhide case in favorite pocket style—fitted with nail nippers, cuticle scissors, file, and tweezers. Color: S. Retail \$5.95