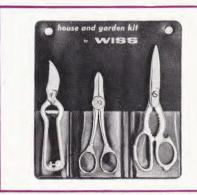

#### HG-3 HOUSE & GARDEN KIT

Convenient hang-up holder with Pruning Shears, Flower Shears, and Kitchen-utility Shears. Retail \$8.95