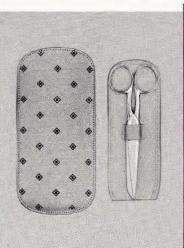

#### GS-103 CONTESSA

Great favorite with the ladies of the sewing circle—with good reason! Handsome fabric-lined leather case contains 7" dressmakers' shears, 5" sewing scissors, thimble, and needle box. Colors: R, B, W, X.