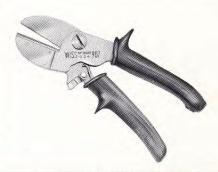

#### 1109 POULTRY SHEARS

For efficient, professional preparation of fowl for cooking, or for disjointing as an aid to carving. Hot drop-forged, hardened and tempered steel; one blade serrated to prevent slipping.

#### **Chrome Plated**

| 1109 | 9"Retail  | \$5.95 |
|------|-----------|--------|
| 1309 | 9"Retail  | \$7.95 |
| 1710 | 10"Retail | \$9.95 |

Stainless Steel

1409 9"...... Retail \$12.95