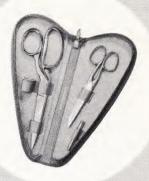

#### GS-3 SWEETHEART

Lovely heart-shaped case is hand crafted from top grain cowhide...fitted with the two essentials for expert sewing: 7" dressmakers' shears; sewing-embroidery scissors. Colors: R, G, B, Y, I Retail \$10.95