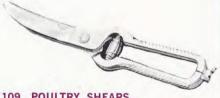

#### 1109 POULTRY SHEARS

For efficient, professional preparation of fowl for cooking, or for disjointing as an aid to carving. Hot drop-forged, hardened and tempered steel; one blade serrated to prevent slipping.

#### **Chrome Plated**

| 1109 | 9"Retail  | \$5.95 |
|------|-----------|--------|
| 1309 | 9"Retail  | \$7.95 |
| 1710 | 10"Retail | \$9.95 |

Stainless Steel

1409 9"...... Retail \$12.95