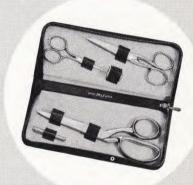

#### GS-115 HERITAGE

A complete, matched-quality ensemble: 9" pinking shears; 8" dressmakers' shears; sewing and embroidery scissors. Topgrain cowhide case. Colors: R, B, G, Y, I. Retail **\$27.95** 

7½" pinking shears; dressmakers' shears; and sewing scissors in top grain cowhide case. Colors: R, B, Y, G, I... Retail **\$19.95** 