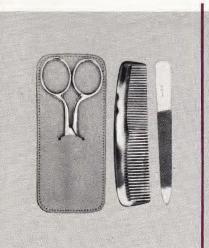

#### GS-7 MARTINIQUE

Trim, tailored top grain cowhide case, fitted with embroidery or pocket scissors, comb and nail file. Colors: R, Y, T.

Retail \$3.95