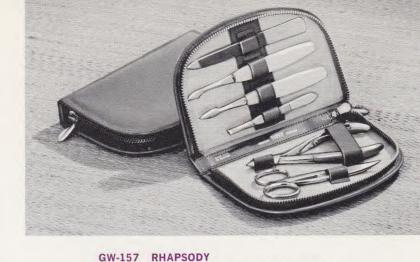

#### **GW-148 CAROUSEL**

For Him and Her. Professionally equipped with nine matched grooming implements, this suede-lined, top grain cowhide case contains one of the finest and most complete manicure Retail **\$24.95** sets ever designed. Colors: R, B, T.