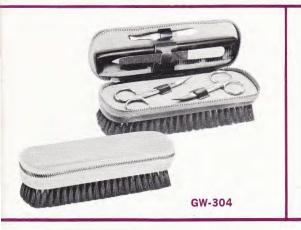

#### GM-209 ATTACHÉ

As above; for men. Nail nippers and cuticle scissors replace cuticle nippers and nail scissors. Colors: T, S. Retail \$6.95

PLUS

A royal gift—with a built-in surprise! Partially unzip the top-grain cowhide lid of this fine quality clothes brush to reveal complete manicure set. Colors: R, B, I. Retail \$5.95

PILIS TAX 15d

9