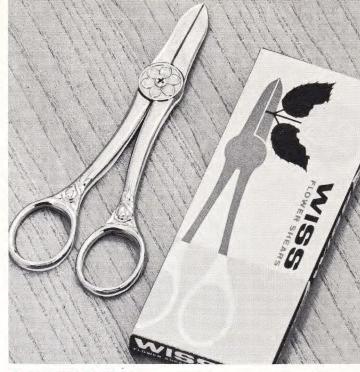

d |        |

CC-5 51/2"......Retail \$5.50 



#### GT-100 LAWN, HEDGE AND SHRUBBERY KIT

Has what it takes to maintain grounds and garden in classic trim: Hedge Shears, Grass Shears, Pruning Shears, Garden Gloves... and fully illustrated pruning 



#### 1109 POULTRY SHEARS

For efficient, professional preparation of fowl for cooking, or for disjointing as an aid to carving. Hot drop-forged, hardened and tempered steel; one blade serrated to prevent slipping.

#### **Chrome Plated**

| 1109 | 9"Retail  | \$5.95 |
|------|-----------|--------|
| 1309 | 9"Retail  | \$7.95 |
| 1710 | 10"Retail | \$9.95 |

Stainless Steel

1409 9"...... Retail \$12.95



#### HG-3 HOUSE & GARDEN KIT

Convenient hang-up holder with Pruning Shears, Flower Shears, and Kitchen-utility Shears. Retail \$8.95







#### FH-4 FLOWER SHEARS



#### **NEW WISS LUSTRE-CHROME LINE**

Fine Wiss Scissors with a permanent lustrous, rust-resistant finish of chrome over nickel plating. Handsomely boxed.

1127 7" Dressmakers'. Retail \$5.95 1137½ 7½" Trimming... Retail \$5.95 1336 6" Sewing..... Retail \$4.95 1815½ 5½" Sewing.... Retail \$4.50 1773½ 3½" Embroidery. Retail \$3.95

#### SKALLOPING SHEARS

Cut perfect scallops faster—because WISS has perfected these easy-action, precision Skalloping Shears. They cut easily on sheer, or on heavy fabrics—even in several thicknesses; make attractive, fray-resistant edges.

**SN-7** 7½" Shears......Retail **\$7.50 SN-9** 9" Shears......Retail **\$8.50** 

#### **Chrome Plated**

SC-7 71/2" Shears......Retail \$8.50



#### 1701 NEW "GRASS MASTER"

Easiest-cutting sh