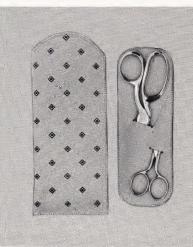

#### GS-5 HOMEMAKER

What every woman needs for plain and fancy sewing. Dressmakers' shears, sewing scissors, and embroidery scissors in luxurious top-grain cowhide zip-up case. Colors: R, G, B, Y, I, K. Retail \$14.95