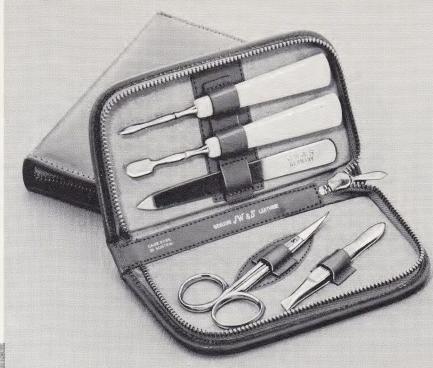

## LADIES' MANICURE **SETS BY WISS**

Tailored cowhide case is cleverly fitted with superb quality grooming aids. Has everything from cuticle nippers to nail file. Colors: R, B, G, I, K.

A gold-plated frame introduces this luxurious calf manicure set, fitted with seven gold-plated imple-

Retail \$12.95

ments of highest quality. Colors: R, P, I, Q.

PLUS TAX 25d