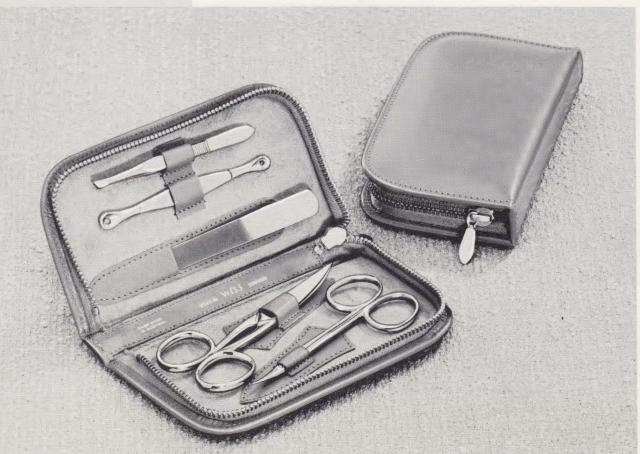

## LADIES' MANICURE **SETS BY WISS**

Tailored cowhide case is cleverly fitted with superb quality grooming aids. Has everything from cuticle nippers to nail file. Colors: R, B, G, I, K.

A gold-plated frame introduces this luxurious calf manicure set, fitted with seven gold-plated imple-

Retail \$12.95

ments of highest quality. Colors: R, P, I, Q.

PLUS TAX 25d