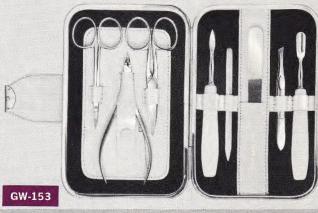

#### **GW-153 ELEGANCE**

For the woman who loves beautiful things, this gold-framed case of finest quality calfskin is luxuriously fitted with superb quality, gold-plated implements. Colors: R, Y, P, Q.