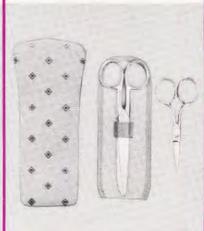

#### GS-3 SWEETHEART

Lovely heart-shaped case is hand crafted from top grain cowhide...fitted with the two essentials for expert sewing: 7" dressmakers' shears; sewing-embroidery scissors. Colors: R, G, B, Y, I Retail \$10.95