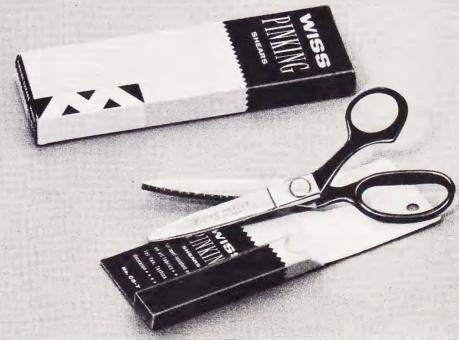

#### SKALLOPING SHEARS

Cut perfect scallops faster—because WISS has perfected these easy-action, precision Skalloping Shears. They cut easily on sheer, or on heavy fabrics—even in several thicknesses; make attractive, fray-resistant edges.

**SN-7**  $7\frac{1}{2}$ " Shears......Retail **\$7.50 SN-9** 9" Shears......Retail **\$8.50** 

#### **Chrome Plated**

SC-7 71/2" Shears......Retail \$8.50