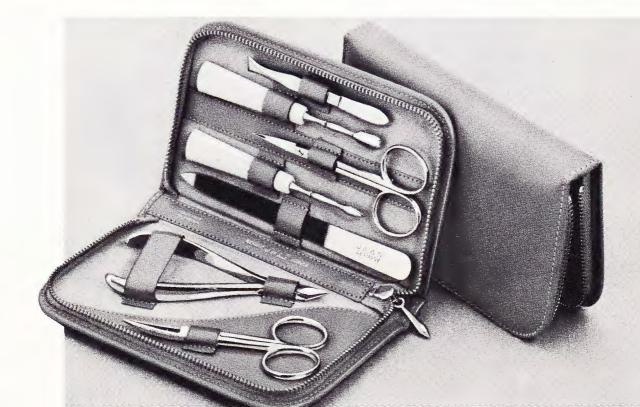

#### **GS-115 HERITAGE**

A complete, matched-quality ensemble: 9" pinking shears; 8" dressmakers' shears; sewing and embroidery scissors. Topgrain cowhide case. Colors: R, B, G, Y, I. Retail \$27.95