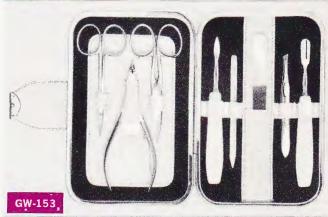

#### **GW-153 ELEGANCE**

For the woman who loves beautiful things, this gold-framed case of finest quality calfskin is luxuriously fitted with superb quality, gold-plated implements. Colors: R, Y, P, Q.

Retail \$21.50 PLUS TAX 45¢