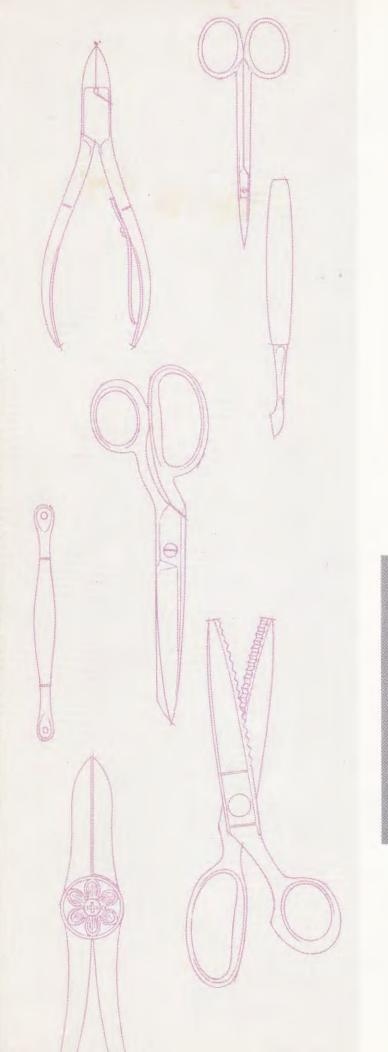

#### GS-3 SWEETHEART

Lovely heart-shaped case is hand crafted from top grain cowhide...fitted with the two essentials for expert sewing: 7" dressmakers' shears; sewing-embroidery scissors. Colors: R, G, B, Y, I Retail \$10.95

#### GS-7 MARTINIQUE

Trim, tailored top grain cowhide case, fitted with embroidery or pocket scissors, comb and nail file. Colors: R, Y, T.

Retail **\$3.95** 

#### GS-8 MARDIS GRAS

Luxurious gold-tooled cowhide case fitted with sewing scissors, thread, needles. Remove insert and you have a lovely case for eyeglasses. Colors: G, I, R.

Retail \$4.95

#### GS-9 FLORENTINE

The two most useful scissors—sewing and embroidery—in an elegant gold-tooled cowhide case. Remove insert and case is perfect for eyeglasses. Colors: R, I, B, G, T.

Retail \$7.95

#### GS-10 CAPRI

Gold-tooled leather case holds removable leather insert fitted with small dressmakers' shears and pair of embroidery scissors. Use for glasses, too. Colors: R, B, Y, T.

Retail **\$9.95** 

#### **GS-115 HERITAGE**

A complete, matched-quality ensemble: 9" pinking shears; 8" dressmakers' shears; sewing and embroidery scissors. Topgrain cowhide case. Colors: R, B, G, Y, I. Retail \$27.95

#### GS-120 CAREER GIRL

7½" pinking shears; dressmakers' shears; and sewing scissors in top grain cowhide case. Colors: R, B, Y, G, I...Retail \$19.95

#### SN-120

As above; Skalloping shears replace pinking shears. Retail \$19.95

#### GS-5 HOMEMAKER

What every woman needs for plain and fancy sewing. Dressmakers' shears, sewing scissors, and embroidery scissors in luxurious top-grain cowhide zip-up case. Colors: R, G, B, Y, I, K. Retail \$14.95

#### GS-11 COUTURIÈRE

A professionally complete set of matched high quality. Top-grain cowhide case contains dressmakers' shears and three other essential scissors. Colors: R, B.

Retail \$19.95

#### GS-116 FAIR LADY

Chic heart-shaped, top grain cowhide case fitted with dressmakers' shears, and  $7\frac{1}{2}$ " pinking shears. Colors: R, G, B, Y, I.

Retail \$16.95

#### SN-116

Same as above with Wiss Skalloping Shears in place of Pinking Shears.

Retail \$16.95