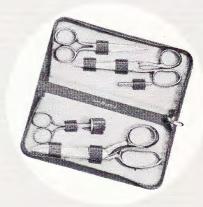

# LADIES' MANICURE SETS BY WISS

Tailored cowhide case is cleverly fitted with superb quality grooming aids. Has everything from cuticle nippers to nail file. Colors: R, B, G, I, K.