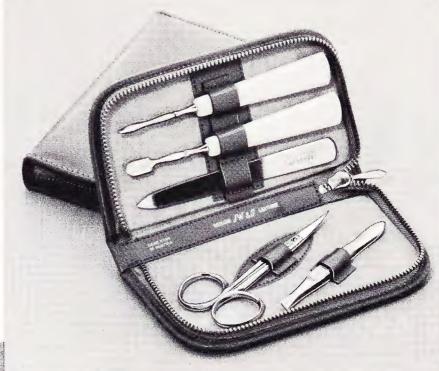

#### **GW-302 SABRINA**

Trim cowhide case in attractive pocket style contains a complete assortment of grooming implements. Colors: R, B, G. Retail \$3.95