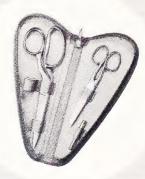

#### GS-3 SWEETHEART

Lovely heart-shaped case is hand crafted from top grain cowhide...fitted with the two essentials for expert sewing: 7" dressmakers' shears; sewing-embroidery scissors. Colors: R, G, B, Y, I Retail \$10.95