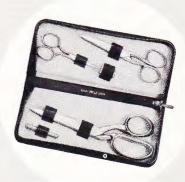

#### GS-116 FAIR LADY

Chic heart-shaped, top grain cowhide case fitted with dressmakers' shears, and  $7\frac{1}{2}$ " pinking shears. Colors: R, G, B, Y, I.

Retail \$16.95

#### SN-116

Same as above with Wiss Skalloping Shears in place of Pinking Shears.

Retail \$16.95