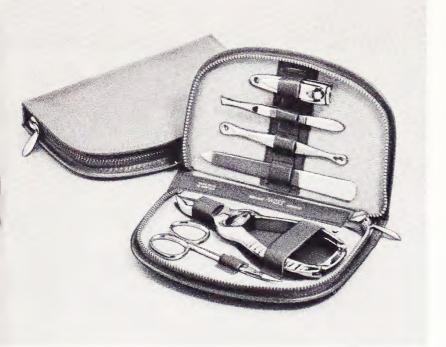

# LADIES' MANICURE SETS BY WISS

Tailored cowhide case is cleverly fitted with superb quality grooming aids. Has everything from cuticle nippers to nail file. Colors: R, B, G, I, K.

#### **GW-149 VANITY**

Complete assortment for professional grooming. Tailored top grain cowhide case is fitted with all the essentials. Colors: R, G, P, I. Retail \$14.95

Retail \$9.95

COLOR CODE: B—Como Blue G—Nile Green