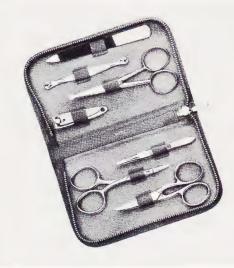

: R, Y, Q. Retail \$15.95

#### **GW-147 GLAMOUR**

Suede-lined top grain cowhide case contains eight essential implements for professional grooming. Indispensable for the woman who cares about her hands. Colors: R, P, Y, B. Retail \$17.95

#### **GW-153 ELEGANCE**

For the woman who loves beautiful things, this gold-framed case of finest quality calfskin is luxuriously fitted with superb quality, gold-plated implements. Colors: R, Y, P, Q.

Retail \$21.50 PLUS TAX 45¢

#### **GW-148 CAROUSEL**

For Him and Her. Professionally equipped with nine matched grooming implements, this suede-lined, top grain cowhide case contains one of the finest and most complete manicure Retail **\$24.95** sets ever designed. Colors: R, B, T.





#### GW-150







GW-148

## MEN'S MANICURE SETS BY WISS







#### **GM-121 TRAVELER**

The zip-up, tuck-away kit for the man on the go! Essential grooming tools fitted into top-grain cowhide case. Easily stores in briefcase or drawer. Colors: Retail \$8.95

#### GM-125 **COUNTRY CLUB**

Specially designed English pigskin case with six indispensable implements for expert grooming. Includes superbly crafted nail nippers, cuticle and nail scissors, tweezers, file, and pusher. Retail \$16.95

#### GM-23 EXECUTIVE

The well-equipped executive will find this top-grain cowhide case and all that it contains a necessity for good grooming; tucks away neatly. Colors: T, S. Retail \$13.95



#### GM-126 V.I.P.

Luxurious personal assortment of grooming implements in top-grain cowhide case lined with suede. Includes matched manicure items of superior quality,