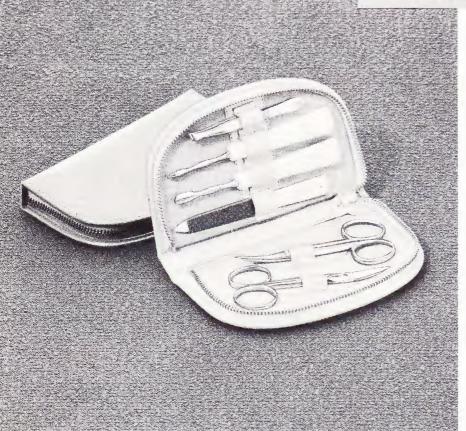

#### **GW-307 HOLIDAY**

Custom ladies' manicure set in genuine leather case. Fitted with cuticle scissors, file, pusher, cleaner, and tweezers. Colors: R, G, B. Retail \$3.95

#### **GM-207 CAVALIER**

As above; man's model. Nail scissors replace cuticle scissors. Color: S. Retail \$3.95

Requiring a minimum of space, this attractive genuine leather case contains all the needed manicure implements.