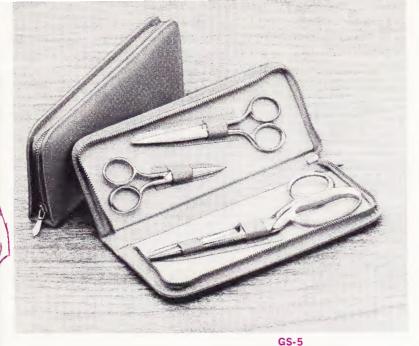

#### GS-5 HOMEMAKER

What every woman needs for plain and fancy sewing. Dressmakers' shears, sewing scissors, and embroidery scissors in luxurious top-grain cowhide zip-up case. Colors: R, G, B, Y, I, K. Retail \$14.95