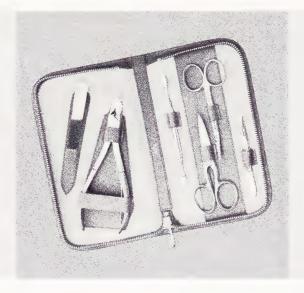

# LADIES' MANICURE SETS BY WISS

Tailored cowhide case is cleverly fitted with superb quality grooming aids. Has everything from cuticle nippers to nail file. Colors: R, B, G, I, K.