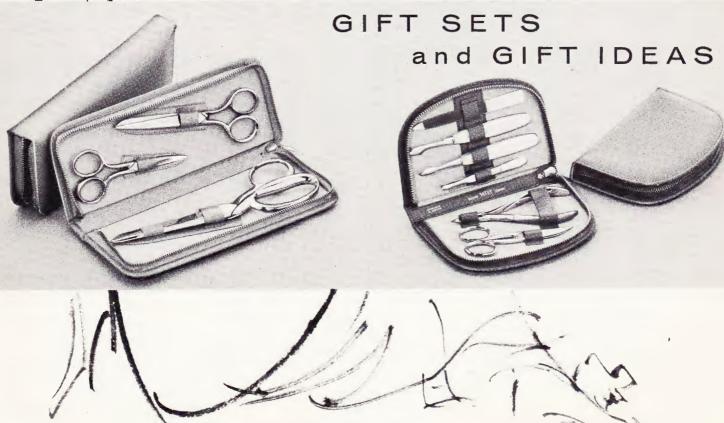

#### GS-3 SWEETHEART

Lovely heart-shaped case is hand crafted from top grain cowhide...fitted with the two essentials for expert sewing: 7" dressmakers' shears; sewing-embroidery scissors. Colors: R, G, B, Y, I Retail \$10.95

#### GS-7 MARTINIQUE

Trim, tailored top grain cowhide case, fitted with embroidery or pocket scissors, comb and nail file. Colors: R, Y, T.

Retail **\$3.95** 

#### GS-8 MARDIS GRAS

Luxurious gold-tooled cowhide case fitted with sewing scissors, thread, needles. Remove insert and you have a lovely case for eyeglasses. Colors: G, I, R.

Retail \$4.95

#### GS-9 FLORENTINE

The two most useful scissors—sewing and embroidery—in an elegant gold-tooled cowhide case. Remove insert and case is perfect for eyeglasses. Colors: R, I, B, G, T.

Retail \$7.95

#### GS-10 CAPRI

Gold-tooled leather case holds removable leather insert fitted with small dressmakers' shears and pair of embroidery scissors. Use for glasses, too. Colors: R, B, Y, T.

Retail **\$9.95** 