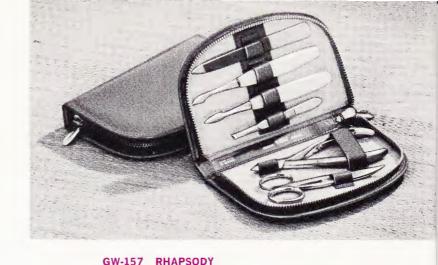

#### **GW-148 CAROUSEL**

For Him and Her. Professionally equipped with nine matched grooming implements, this suede-lined, top grain cowhide case contains one of the finest and most complete manicure Retail **\$24.95** sets ever designed. Colors: R, B, T.