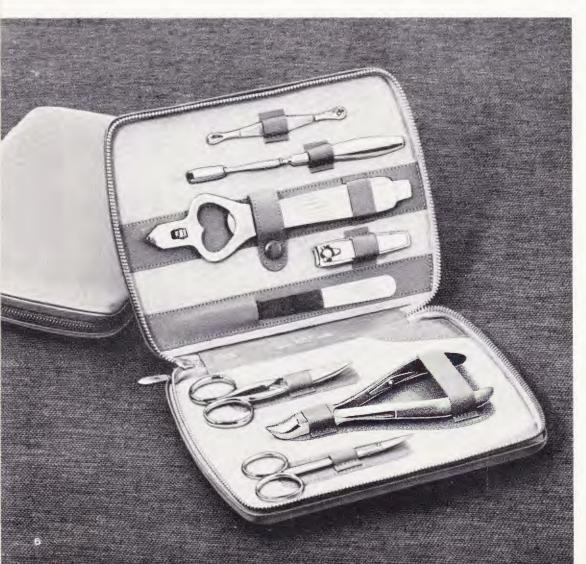

#### **GW-148 CAROUSEL**

For Him and Her. Professionally equipped with nine matched grooming implements, this suede-lined, top grain cowhide case contains one of the finest and most complete manicure Retail **\$24.95** sets ever designed. Colors: R, B, T.

#### GW-150

GW-148