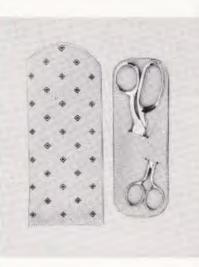

#### GS-7 MARTINIQUE

Trim, tailored top grain cowhide case, fitted with embroidery or pocket scissors, comb and nail file. Colors: R, Y, T.

Retail **\$3.95** 