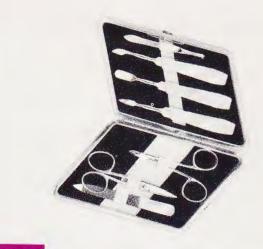

#### **GW-150 ENCHANTMENT**

Its seven gold-plated grooming instruments are unerringly matched; superbly crafted. All are nicely fitted in this finest quality calfskin case with gold-plated frame. Colors: R, Y, Q. Retail \$15.95

#### **GW-153 ELEGANCE**

For the woman who loves beautiful things, this gold-framed case of finest quality calfskin is luxuriously fitted with superb quality, gold-plated implements. Colors: R, Y, P, Q.