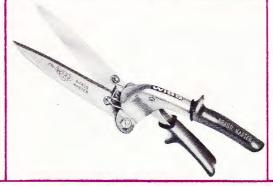

#### 1109 POULTRY SHEARS

For efficient, professional preparation of fowl for cooking, or for disjointing as an aid to carving. Hot drop-forged, hardened and tempered steel; one blade serrated to prevent slipping.

| Chrome Pla | TO CL |
|------------|-------|

|      | Stainless Steel | ,      |
|------|-----------------|--------|
| 1710 | 10"Retail       | \$9.95 |
| 1309 | 9"Retail        | \$7.95 |
| 1109 | 9"Retail        | \$5.95 |

**1409** 9"......Retail **\$12.95** 