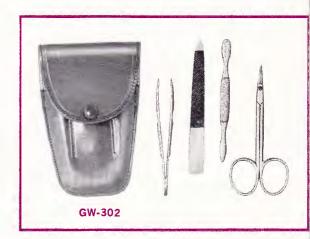

#### **GW-302 SABRINA**

Trim cowhide case in attractive pocket style contains a complete assortment of grooming implements. Colors: R, B, G. Retail \$3.95