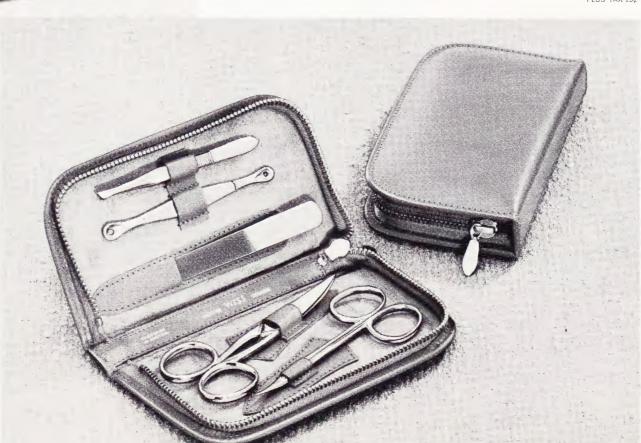

# LADIES' MANICURE SETS BY WISS

Tailored cowhide case is cleverly fitted with superb quality grooming aids. Has everything from cuticle nippers to nail file. Colors: R, B, G, I, K.

## **GW-144 FANTASY**

A gold-plated frame introduces this luxurious calf manicure set, fitted with seven gold-plated implements of highest quality. Colors: R, P, I, Q.

Retail \$12.95

#### **GW-149 VANITY**

Complete assortment for professional grooming. Tailored top grain cowhide case is fitted with all the essentials. Colors: R, G, P, I. Retail \$14.95

Retail \$9.95

COLOR CODE: B—Como Blue G—Nile Green