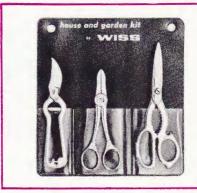

#### HG-3 HOUSE & GARDEN KIT

Convenient hang-up holder with Pruning Shears, Flower Shears, and Kitchen-utility Shears. Retail **\$8.95** 

First choice through the years for home sewers and professional dress-makers. Maximum ease and efficiency in cutting.