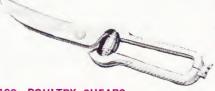

#### 1109 POULTRY SHEARS

For efficient, professional preparation of fowl for cooking, or for disjointing as an aid to carving. Hot drop-forged, hardened and tempered steel; one blade serrated to prevent slipping.

| Chrome Pla | TO CL |
|------------|-------|

|      | Stainless Steel | ,      |
|------|-----------------|--------|
| 1710 | 10"Retail       | \$9.95 |
| 1309 | 9"Retail        | \$7.95 |
| 1109 | 9"Retail        | \$5.95 |

**1409** 9"......Retail **\$12.95** 