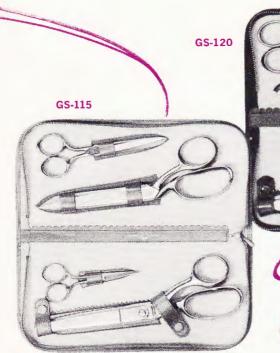

#### **GS-115 HERITAGE**

A complete, matched-quality ensemble: 9" pinking shears; 8" dressmakers' shears; sewing and embroidery scissors. Topgrain cowhide case. Colors: R, B, G, Y, I. Retail \$27.95

#### GS-120 CAREER GIRL

7½" pinking shears; dressmakers' shears; and sewing scissors in top grain cowhide case. Colors: R, B, Y, G, I...Retail \$19.95