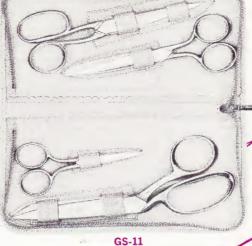

#### GS-11 COUTURIÈRE

A professionally complete set of matched high quality. Top-grain cowhide case contains dressmakers' shears and three other essential scissors. Colors: R, B.

Retail \$19.95