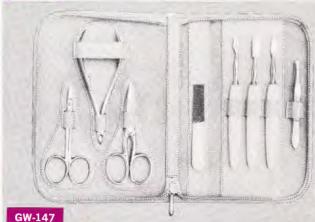

#### **GW-147 GLAMOUR**

Suede-lined top grain cowhide case contains eight essential implements for professional grooming. Indispensable for the woman who cares about her hands. Colors: R, P, Y, B. Retail \$17.95