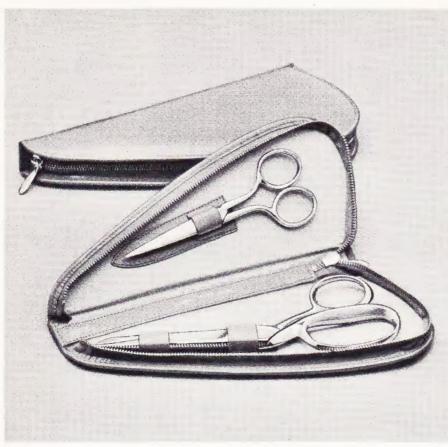

#### GS-7 MARTINIQUE

Trim, tailored top grain cowhide case, fitted with embroidery or pocket scissors, comb and nail file. Colors: R, Y, T.

Retail **\$3.95** 