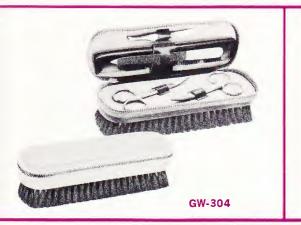

#### GM-203 ESQUIRE

Top-grain cowhide case in favorite pocket style-fitted with nail nippers, cuticle scissors, file, and tweezers. Color: S. Retail \$5.95