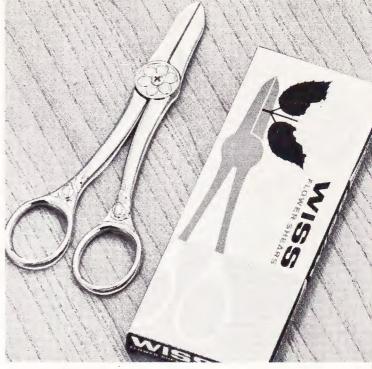

| ,      |
|------|-----------------|--------|
| 1710 | 10"Retail       | \$9.95 |
| 1309 | 9"Retail        | \$7.95 |
| 1109 | 9"Retail        | \$5.95 |

**1409** 9"......Retail **\$12.95** 



#### HG-3 HOUSE & GARDEN KIT

Convenient hang-up holder with Pruning Shears, Flower Shears, and Kitchen-utility Shears. Retail **\$8.95** 



First choice through the years for home sewers and professional dress-makers. Maximum ease and efficiency in cutting.

#### **Black Handles**

| CB-5 | $5\frac{1}{2}$ "Retail | \$4.95 |
|------|------------------------|--------|
| CB-7 | 7½"Retail              | \$6.95 |
| CB-9 | 9"Retail               | \$7.95 |

#### Chrome Plated

| CC-5 | 5½"Retail | \$5.50 |
|------|-----------|--------|
| CC-7 | 7½"Retail | \$7.95 |
| CC-9 | 9"Retail  | \$8.95 |







#### FH-4 FLOWER SHEARS



#### NEW WISS LUSTRE-CHROME LINE

Fine Wiss Scissors with a permanent lustrous, rust-resistant finish of chrome over nickel plating. Handsomely boxed.

1127 7" Dressmakers'. Retail \$5.95 1137½ 7½" Trimming... Retail \$5.95 1336 6" Sewing..... Retail \$4.95 1815½ 5½" Sewing..... Retail \$4.50 1773½ 3½" Embroidery. Retail \$3.95

#### SKALLOPING SHEARS

Cut perfect scallops faster—because WISS has perfected these easy-action, precision Skalloping Shears. They cut easily on sheer, or on heavy fabrics—even in several thicknesses; make attractive, fray-resistant edges.

**SN-7**  $7\frac{1}{2}$ " Shears......Retail **\$7.50 SN-9** 9" Shears......Retail **\$8.50** 

#### **Chrome Plated**

SC-7 71/2" Shears......Retail \$8.50



## 1701 NEW "GRASS MASTER"

Easiest-c