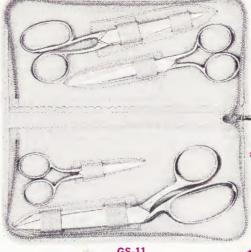

#### GS-11 COUTURIÈRE

A professionally complete set of matched high quality. Top-grain cowhide case contains dressmakers' shears and three other essential scissors. Colors: R, B.

Retail \$19.95