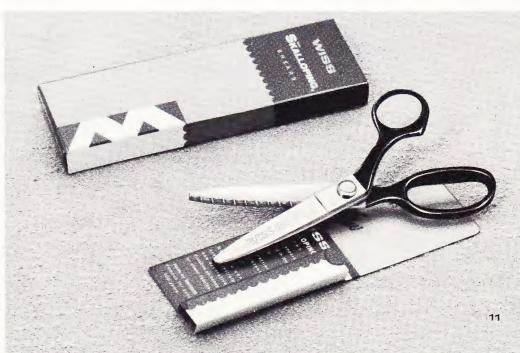

#### SKALLOPING SHEARS

Cut perfect scallops faster—because WISS has perfected these easy-action, precision Skalloping Shears. They cut easily on sheer, or on heavy fabrics—even in several thicknesses; make attractive, fray-resistant edges.

**SN-7**  $7\frac{1}{2}$ " Shears......Retail **\$7.50 SN-9** 9" Shears......Retail **\$8.50** 

#### **Chrome Plated**

SC-7 71/2" Shears......Retail \$8.50