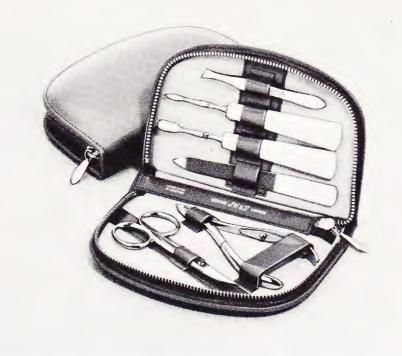

#### **GW-304 REGENCY**

A royal gift—with a built-in surprise! Partially unzip the top-grain cowhide lid of this fine quality clothes brush to reveal complete manicure set. Colors: R, B, I. Retail **\$5.95** 

PLUS TAX 15¢