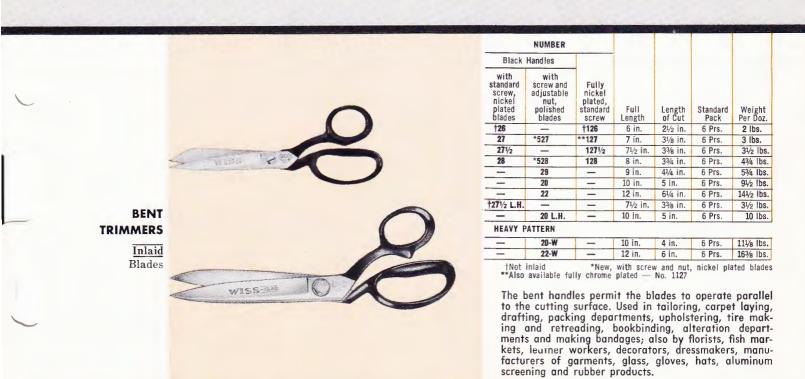

#### SEE SEPARATE SNIPS CATALOG FOR SHEET METAL CUTTING TOOLS

Note: L.H. designates left hand.

NUMBER

| Black                                                    | Handles                                                       |                                                 |                |                  |                  |                    |
|----------------------------------------------------------|---------------------------------------------------------------|-------------------------------------------------|----------------|------------------|------------------|--------------------|
| with<br>standard<br>screw,<br>nickel<br>plated<br>blades | with<br>screw and<br>adjustable<br>nut,<br>polished<br>blades | Fully<br>nickel<br>plated,<br>standard<br>screw | Full<br>Length | Length<br>of Cut | Standard<br>Pack | Weight<br>Per Doz. |
| 36                                                       | *536                                                          | 136                                             | 6 in.          | 23/4 in.         | 6 Prs.           | 2 lbs.             |
| 361/2                                                    | -                                                             | 1361/2                                          | 61/2 in.       | 3 in.            | 6 Prs.           | 25/8 lbs.          |
| 37                                                       | *537                                                          | 137                                             | 7 in.          | 31/4 in.         | 6 Prs.           | 3 lbs.             |
| 371/2                                                    | -                                                             | ** 1371/2                                       | 7½ in.         | 31/2 in.         | 6 Prs.           | 31/2 lbs.          |
| 38                                                       | *538                                                          | 138                                             | 8 in.          | 37/8 in.         | 6 Prs.           | 43/4 lbs.          |
|                                                          | 39                                                            |                                                 | 9 in.          | 41/4 in.         | 6 Prs.           | 61/4 lbs.          |
| -                                                        | 30                                                            | -                                               | 10 in.         | 5 in.            | 6 Prs.           | 85/8 lbs.          |
| 1371/2 L.H.                                              |                                                               | -                                               | 7½ in.         | 3½ in.           | 6 Prs.           | 31/2 lbs.          |

tNot inlaid \*New, with screw and nut, nickel plated blades \*\*Also available fully chrome plated — No. 11371/2

The basic shears for the maximum number of cutting applications. Used in chemical laboratories, garment factories, canning factories, packing departments, mills for cutting waste, making lace, towels, nets, rubber products, rugs, shoes, tires; by bookbinders, casket manufacturers, fish markets, meat packers, and florists. Note: L.H. designates left hand.