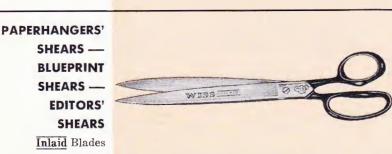

SHEARS ----BLUEPRINT SHEARS -**EDITORS'** SHEARS

WESSIM

See page 6 for index

2

Size of pink 8/64" deep by 16/64"

| Number | Full<br>Length | Length<br>of Cut | Standard<br>Pack | Weight<br>Per Doz. |
|--------|----------------|------------------|------------------|--------------------|
| 80     | 10 in.         | 5½ in.           | 6 Prs.           | 51/4 lbs.          |
| 82     | 12 in.         | 71/8 in.         | 6 Prs.           | 91/4 lbs.          |

Extra long, carefully adjusted blades for trimming wallpaper, cutting and trimming blueprints. Used in offices, newsrooms and advertising departments for clipping advertisements and preparing layouts. Also known as bankers' shears. Straight handles.