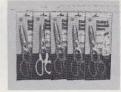

## PRODUCT USAGE INDEX

| USAGE (Description)                                                                                             | MODEL NO. PAGE                   |
|-----------------------------------------------------------------------------------------------------------------|----------------------------------|
| Advertising Dent                                                                                                | 80 and 824                       |
| Aircraft Manufacturing                                                                                          | .See Tinners' Snips              |
| Alteration Dept.                                                                                                | Catalog Bent Trimmers—           |
| (Clothing)                                                                                                      | . Scissors5, 6, 7 & 8            |
| (Clothing)                                                                                                      | See Tinners' Snips               |
|                                                                                                                 |                                  |
| Bandage Scissors                                                                                                | .D-5½10<br>80 and 82 4           |
| Bandage Scissors<br>Bankers' Shears<br>Barbecue Shears                                                          | .1109, 1309 and                  |
| Parharing Equipment                                                                                             | Kitchen Shears6                  |
| Beauticians Shears                                                                                              | Barber Shears8 & 9               |
| Belt Shears                                                                                                     | .8 Bit11                         |
| Bent Irinimers                                                                                                  | 426, 427, 428,                   |
|                                                                                                                 | 427½LH, 4126,                    |
| Barbering Equipment Beauticians Shears Belt Shears Bent Trimmers                                                | 4127, 4128, 20,<br>22, 20W, 22W, |
| Standards and an area                                                                                           | 20LH and 28N5 & 6                |
| Blue Print Shears<br>Book Binder's Shears                                                                       | .80 82 Bent                      |
|                                                                                                                 | Trimmers and                     |
|                                                                                                                 | Straight Trimmers                |
| Buttonhole Scissors                                                                                             | .14-BH7                          |
| BX Cutters                                                                                                      | .BX and BX-N12 BX and BX-N 12    |
| Canvas Cutters                                                                                                  | .4 I.S5                          |
| Carpet Shears                                                                                                   | .20-W, 22-W, 4 I.S.,             |
| Ceremonial Shears                                                                                               | .2438, 2180, 2182                |
| Buttonhole Scissors BX Cutters Cable Cutters Caryas Cutters Carpet Shears Ceremonial Shears Children's Scissors | 2182-P4                          |
| omidicii s ocissors                                                                                             | Scissors 7 & 8                   |
| Citrus Fruit Clippers                                                                                           | .C-1 and C-612                   |
| Citrus Fruit Clippers Cuticle Nippers Cuticle Scissors                                                          | .5631/2, 5033/4, 573             |
| Decorator Shears                                                                                                | and 5/3¾9  Bent Trimmers         |
| Decorator Shears                                                                                                | also Stationers'                 |
| Dental Shears                                                                                                   | .1-DA. 2-DA. 1-DS and            |
| Daubla Chaus Dainta                                                                                             | J-7 Series11 & 13                |
| Double Sharp Points  Dressmakers' Shears                                                                        | Scissors7                        |
| Dressmakers' Shears                                                                                             | .27, 28, 29, 127, 128,           |
|                                                                                                                 | 420, 427, 426,<br>427½LH, 4126,  |
| *                                                                                                               | 4127, 4128                       |
|                                                                                                                 | Skalloping Shears                |
| Editoral Chaora                                                                                                 | 3, 5 & 6                         |
| Editors' Shears<br>Electricians' Scissors<br>and Tools                                                          |                                  |
| and Tools                                                                                                       | .175-E Series, BX.               |
|                                                                                                                 | BX-N, C-4E, 605,<br>625, and J-7 |
| Electronics Scissors                                                                                            | Series12 & 13                    |
| and Tools                                                                                                       | .BX, BX-N, C-4E, 605,            |
|                                                                                                                 | 625, 75, 76,                     |
|                                                                                                                 | 664, 765, 7731/2,                |
| Embraidary Caiceara                                                                                             | 277216 774 76216                 |
| Embroidery Scissors  Eviscerating Shears                                                                        | 764, 765 and 7667                |
| Eviscerating Shears                                                                                             | See Kitchen Shears,              |
|                                                                                                                 | Poultry Shears & Food Processing |
| Filament Cuttors                                                                                                | Shears 6 & 13                    |
| Filament Cutters                                                                                                | 664, 765 and 773½                |
| Fingernail Clips<br>Fingernail Nippers<br>Fingernail Scissors                                                   | 7, 9 & 13                        |
| Fingernail Nippers                                                                                              | See Nail Nippers10               |
| Fingernail Scissors                                                                                             | See Nail                         |
| Florists' Shears                                                                                                | .1-DA, 2-DA & 1-DS11             |
|                                                                                                                 |                                  |