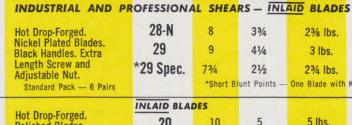

## PRODUCT USAGE INDEX

| USAGE (Description)                                                                                             | MODEL NO. PAGE                   |
|-----------------------------------------------------------------------------------------------------------------|----------------------------------|
| Advertising Dent                                                                                                | 80 and 824                       |
| Aircraft Manufacturing                                                                                          | .See Tinners' Snips              |
| Alteration Dept.                                                                                                | Catalog Bent Trimmers—           |
| (Clothing)                                                                                                      | . Scissors5, 6, 7 & 8            |
| (Clothing)                                                                                                      | See Tinners' Snips               |
|                                                                                                                 |                                  |
| Bandage Scissors                                                                                                | .D-5½10<br>80 and 82 4           |
| Bandage Scissors<br>Bankers' Shears<br>Barbecue Shears                                                          | .1109, 1309 and                  |
| Parharing Equipment                                                                                             | Kitchen Shears6                  |
| Beauticians Shears                                                                                              | Barber Shears8 & 9               |
| Belt Shears                                                                                                     | .8 Bit11                         |
| Bent Irinimers                                                                                                  | 426, 427, 428,                   |
|                                                                                                                 | 427½LH, 4126,                    |
| Barbering Equipment Beauticians Shears Belt Shears Bent Trimmers                                                | 4127, 4128, 20,<br>22, 20W, 22W, |
| Standards and an area                                                                                           | 20LH and 28N5 & 6                |
| Blue Print Shears<br>Book Binder's Shears                                                                       | .80 82 Bent                      |
|                                                                                                                 | Trimmers and                     |
|                                                                                                                 | Straight Trimmers                |
| Buttonhole Scissors                                                                                             | .14-BH7                          |
| BX Cutters                                                                                                      | .BX and BX-N12 BX and BX-N 12    |
| Canvas Cutters                                                                                                  | .4 I.S5                          |
| Carpet Shears                                                                                                   | .20-W, 22-W, 4 I.S.,             |
| Ceremonial Shears                                                                                               | .2438, 2180, 2182                |
| Buttonhole Scissors BX Cutters Cable Cutters Caryas Cutters Carpet Shears Ceremonial Shears Children's Scissors | 2182-P4                          |
| omidicii s ocissors                                                                                             | Scissors 7 & 8                   |
| Citrus Fruit Clippers                                                                                           | .C-1 and C-612                   |
| Citrus Fruit Clippers Cuticle Nippers Cuticle Scissors                                                          | .5631/2, 5033/4, 573             |
| Decorator Shears                                                                                                | and 5/3¾9  Bent Trimmers         |
| Decorator Shears                                                                                                | also Stationers'                 |
| Dental Shears                                                                                                   | .1-DA. 2-DA. 1-DS and            |
| Daubla Chaus Dainta                                                                                             | J-7 Series11 & 13                |
| Double Sharp Points  Dressmakers' Shears                                                                        | Scissors7                        |
| Dressmakers' Shears                                                                                             | .27, 28, 29, 127, 128,           |
|                                                                                                                 | 420, 427, 426,<br>427½LH, 4126,  |
| *                                                                                                               | 4127, 4128                       |
|                                                                                                                 | Skalloping Shears                |
| Editoral Chaora                                                                                                 | 3, 5 & 6                         |
| Editors' Shears<br>Electricians' Scissors<br>and Tools                                                          |                                  |
| and Tools                                                                                                       | .175-E Series, BX.               |
|                                                                                                                 | BX-N, C-4E, 605,<br>625, and J-7 |
| Electronics Scissors                                                                                            | Series12 & 13                    |
| and Tools                                                                                                       | .BX, BX-N, C-4E, 605,            |
|                                                                                                                 | 625, 75, 76,                     |
|                                                                                                                 | 664, 765, 7731/2,                |
| Embraidary Caiceara                                                                                             | 277216 774 76216                 |
| Embroidery Scissors  Eviscerating Shears                                                                        | 764, 765 and 7667                |
| Eviscerating Shears                                                                                             | See Kitchen Shears,              |
|                                                                                                                 | Poultry Shears & Food Processing |
| Filament Cuttors                                                                                                | Shears 6 & 13                    |
| Filament Cutters                                                                                                | 664, 765 and 773½                |
| Fingernail Clips<br>Fingernail Nippers<br>Fingernail Scissors                                                   | 7, 9 & 13                        |
| Fingernail Nippers                                                                                              | See Nail Nippers10               |
| Fingernail Scissors                                                                                             | See Nail                         |
| Florists' Shears                                                                                                | .1-DA, 2-DA & 1-DS11             |
|                                                                                                                 |                                  |