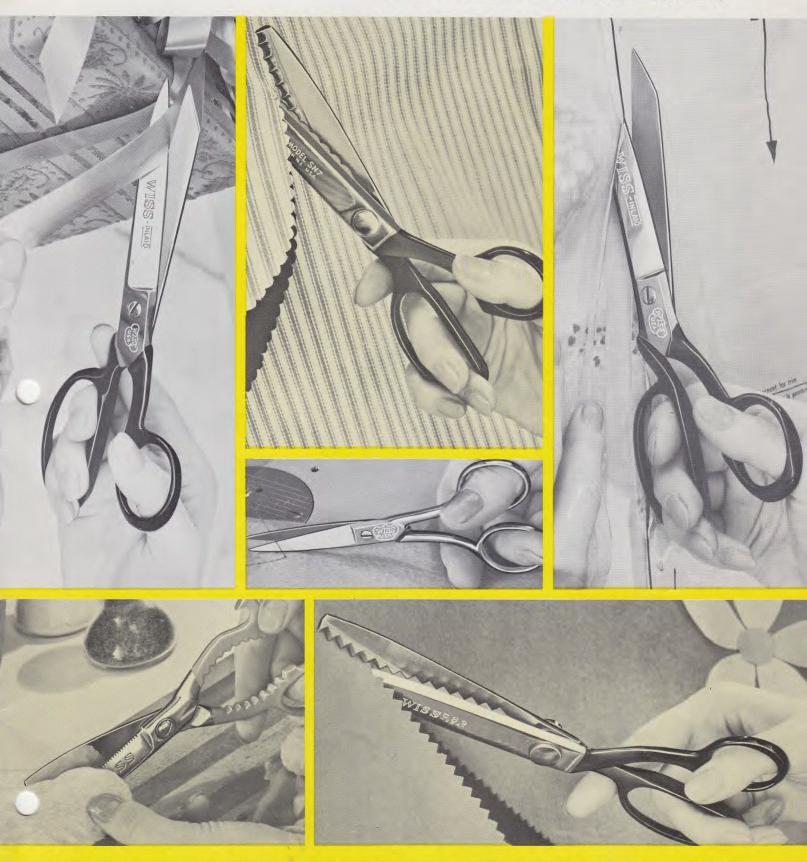

# WISS

CATALOG NO. 101



SHEARS • SCISSORS • PINKING-SKALLOPING SHEARS • SEWING SETS • PERSONAL GROOMING IMPLEMENTS AND GIFT IDEAS •

## PRODUCT USAGE INDEX

| USAGE (Description)                                                                                             | MODEL NO. PAGE                   |
|-----------------------------------------------------------------------------------------------------------------|----------------------------------|
| Advertising Dent                                                                                                | 80 and 824                       |
| Aircraft Manufacturing                                                                                          | .See Tinners' Snips              |
| Alteration Dept.