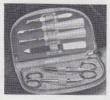

## PRODUCT USAGE INDEX

| USAGE (Description)                                                                                             | MODEL NO. PAGE                   |
|-----------------------------------------------------------------------------------------------------------------|----------------------------------|
| Advertising Dent                                                                                                | 80 and 824                       |
| Aircraft Manufacturing                                                                                          | .See Tinners' Snips              |
| Alteration Dept.                                                                                                | Catalog Bent Trimmers—           |
| (Clothing)                                                                                                      | . Scissors5, 6, 7 & 8            |
| (Clothing)                                                                                                      | See Tinners' Snips               |
|                                                                                                                 |                                  |
| Bandage Scissors                                                                                                | .D-5½10<br>80 and 82 4           |
| Bandage Scissors<br>Bankers' Shears<br>Barbecue Shears                                                          | .1109, 1309 and                  |
| Parharing Equipment                                                                                             | Kitchen Shears6                  |
| Beauticians Shears                                                                                              | Barber Shears8 & 9               |
| Belt Shears                                                                                                     | .8 Bit11                         |
| Bent Irinimers                                                                                                  | 426, 427, 428,                   |
|                                                                                                                 | 427½LH, 4126,                    |
| Barbering Equipment Beauticians Shears Belt Shears Bent Trimmers                                                | 4127, 4128, 20,<br>22, 20W, 22W, |
| Standards and an area                                                                                           | 20LH and 28N5 & 6                |
| Blue Print Shears<br>Book Binder's Shears                                                                       | .80 82 Bent                      |
|                                                                                                                 | Trimmers and                     |
|                                                                                                                 | Straight Trimmers                |
| Buttonhole Scissors                                                                                             | .14-BH7                          |
| BX Cutters                                                                                                      | .BX and BX-N12 BX and BX-N 12    |
| Canvas Cutters                                                                                                  | .4 I.S5                          |
| Carpet Shears                                                                                                   | .20-W, 22-W, 4 I.S.,             |
| Ceremonial Shears                                                                                               | .2438, 2180, 2182                |
| Buttonhole Scissors BX Cutters Cable Cutters Caryas Cutters Carpet Shears Ceremonial Shears Children's Scissors | 2182-P4                          |
| omidicii s ocissors                                                                                             | Scissors 7 & 8                   |
| Citrus Fruit Clippers                                                                                           | .C-1 and C-612                   |
| Citrus Fruit Clippers Cuticle Nippers Cuticle Scissors                                                          | .5631/2, 5033/4, 573             |
| Decorator Shears                                                                                                | and 5/3¾9  Bent Trimmers         |
| Decorator Shears                                                                                                | also Stationers'                 |
| Dental Shears                                                                                                   | .1-DA. 2-DA. 1-DS and            |
| Daubla Chaus Dainta                                                                                             | J-7 Series11 & 13                |
| Double Sharp Points  Dressmakers' Shears                                                                        | Scissors7                        |
| Dressmakers' Shears                                                                                             | .27, 28, 29, 127, 128,           |
|                                                                                                                 | 420, 427, 426,<br>427½LH, 4126,  |
| *                                                                                                               | 4127, 4128                       |
|                                                                                                                 | Skalloping Shears                |
| Editoral Chaora                                                                                                 | 3, 5 & 6                         |
| Editors' Shears<br>Electricians' Scissors<br>and Tools                                                          |                                  |
| and Tools                                                                                                       | .175-E Series, BX.               |
|                                                                                                                 | BX-N, C-4E, 605,<br>625, and J-7 |
| Electronics Scissors                                                                                            | Series12 & 13                    |
| and Tools                                                                                                       | .BX, BX-N, C-4E, 605,            |
|                                                                                                                 | 625, 75, 76,                     |
|                                                                                                                 | 664, 765, 7731/2,                |
| Embraidary Caiceara                                                                                             | 277216 774 76216                 |
| Embroidery Scissors  Eviscerating Shears                                                                        | 764, 765 and 7667                |
| Eviscerating Shears                                                                                             | See Kitchen Shears,              |
|                                                                                                                 | Poultry Shears & Food Processing |
| Filament Cuttors                                                                                                | Shears 6 & 13                    |
| Filament Cutters                                                                                                | 664, 765 and 773½                |
| Fingernail Clips<br>Fingernail Nippers<br>Fingernail Scissors                                                   | 7, 9 & 13                        |
| Fingernail Nippers                                                                                              | See Nail Nippers10               |
| Fingernail Scissors                                                                                             | See Nail                         |
| Florists' Shears                                                                                                | .1-DA, 2-DA & 1-DS11             |
|                                                                                                                 |                                  |