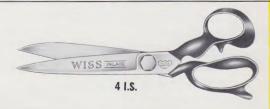

## PRODUCT USAGE INDEX

| USAGE (Description)                                                                                             | MODEL NO. PAGE                   |
|-----------------------------------------------------------------------------------------------------------------|----------------------------------|
| Advertising Dent                                                                                                | 80 and 824                       |
| Aircraft Manufacturing                                                                                          | .See Tinners' Snips              |
| Alteration Dept.                                                                                                | Catalog Bent Trimmers—           |
| (Clothing)                                                                                                      | . Scissors5, 6, 7 & 8            |
| (Clothing)                                                                                                      | See Tinners' Snips               |
|                                                                                                                 |                                  |
| Bandage Scissors                                                                                                | .D-5½10<br>80 and 82 4           |
| Bandage Scissors<br>Bankers' Shears<br>Barbecue Shears                                                          | .1109, 1309 and                  |
| Parharing Equipment                                                                                             | Kitchen Shears6                  |
| Beauticians Shears                                                                                              | Barber Shears8 & 9               |
| Belt Shears                                                                                                     | .8 Bit11                         |
| Bent Irinimers                                                                                                  | 426, 427, 428,                   |
|                                                                                                                 | 427½LH, 4126,                    |
| Barbering Equipment Beauticians Shears Belt Shears Bent Trimmers                                                | 4127, 4128, 20,<br>22, 20W, 22W, |
| Standards and an area                                                                                           | 20LH and 28N5 & 6                |
| Blue Print Shears<br>Book Binder's Shears                                                                       | .80 82 Bent                      |
|                                                                                                                 | Trimmers and                     |
|                                                                                                                 | Straight Trimmers                |
| Buttonhole Scissors                                                                                             | .14-BH7                          |
| BX Cutters                                                                                                      | .BX and BX-N12 BX and BX-N 12    |
| Canvas Cutters                                                                                                  | .4 I.S5                          |
| Carpet Shears                                                                                                   | .20-W, 22-W, 4 I.S.,             |
| Ceremonial Shears                                                                                               | .2438, 2180, 2182                |
| Buttonhole Scissors BX Cutters Cable Cutters Caryas Cutters Carpet Shears Ceremonial Shears Children's Scissors | 2182-P4                          |
| omidicii s ocissors                                                                                             | Scissors 7 & 8                   |
| Citrus Fruit Clippers                                                                                           | .C-1 and C-612                   |
| Citrus Fruit Clippers Cuticle Nippers Cuticle Scissors                                                          | .5631/2, 5033/4, 573             |
| Decorator Shears                                                                                                | and 5/3¾9  Bent Trimmers         |
| Decorator Shears                                                                                                | also Stationers'                 |
| Dental Shears                                                                                                   | .1-DA. 2-DA. 1-DS and            |
| Daubla Chaus Dainta                                                                                             | J-7 Series11 & 13                |
| Double Sharp Points  Dressmakers' Shears                                                                        | Scissors7                        |
| Dressmakers' Shears                                                                                             | .27, 28, 29, 127, 128,           |
|                                                                                                                 | 420, 427, 426,<br>427½LH, 4126,  |
| *                                                                                                               | 4127, 4128                       |
|                                                                                                                 | Skalloping Shears                |
| Editoral Chaora                                                                                                 | 3, 5 & 6                         |
| Editors' Shears<br>Electricians' Scissors<br>and Tools                                                          |                                  |
| and Tools                                                                                                       | .175-E Series, BX.               |
|                                                                                                                 | BX-N, C-4E, 605,<br>625, and J-7 |
| Electronics Scissors                                                                                            | Series12 & 13                    |
| and Tools                                                                                                       | .BX, BX-N, C-4E, 605,            |
|                                                                                                                 | 625, 75, 76,                     |
|                                                                                                                 | 664, 765, 7731/2,                |
| Embraidary Caiceara                                                                                             | 277216 774 76216                 |
| Embroidery Scissors  Eviscerating Shears                                                                        | 764, 765 and 7667                |
| Eviscerating Shears                                                                                             | See Kitchen Shears,              |
|                                                                                                                 | Poultry Shears & Food Processing |
| Filament Cuttors                                                                                                | Shears 6 & 13                    |
| Filament Cutters                                                                                                | 664, 765 and 773½                |
| Fingernail Clips<br>Fingernail Nippers<br>Fingernail Scissors                                                   | 7, 9 & 13                        |
| Fingernail Nippers                                                                                              | See Nail Nippers10               |
| Fingernail Scissors                                                                                             | See Nail                         |
| Florists' Shears                                                                                                | .1-DA, 2-DA & 1-DS11             |
|                                                                                                                 |                                  |