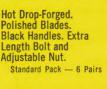

## PRODUCT USAGE INDEX

| USAGE (Description)                                                                                             | MODEL NO. PAGE                   |
|-----------------------------------------------------------------------------------------------------------------|----------------------------------|
| Advertising Dent                                                                                                | 80 and 824                       |
| Aircraft Manufacturing                                                                                          | .See Tinners' Snips              |
| Alteration Dept.                                                                                                | Catalog Bent Trimmers—           |
| (Clothing)                                                                                                      | . Scissors5, 6, 7 & 8            |
| (Clothing)                                                                                                      | See Tinners' Snips               |
|                                                                                                                 |                                  |
| Bandage Scissors                                                                                                | .D-5½10<br>80 and 82 4           |
| Bandage Scissors<br>Bankers' Shears<br>Barbecue Shears                                                          | .1109, 1309 and                  |
| Parharing Equipment                                                                                             | Kitchen Shears6                  |
| Beauticians Shears                                                                                              | Barber Shears8 & 9               |
| Belt Shears                                                                                                     | .8 Bit11                         |
| Bent Irinimers                                                                                                  | 426, 427, 428,                   |
|                                                                                                                 | 427½LH, 4126,                    |
| Barbering Equipment Beauticians Shears Belt Shears Bent Trimmers                                                | 4127, 4128, 20,<br>22, 20W, 22W, |
| Standards and an area                                                                                           | 20LH and 28N5 & 6                |
| Blue Print Shears<br>Book Binder's Shears                                                                       | .80 82 Bent                      |
|                                                                                                                 | Trimmers and                     |
|                                                                                                                 | Straight Trimmers                |
| Buttonhole Scissors                                                                                             | .14-BH7                          |
| BX Cutters                                                                                                      | .BX and BX-N12 BX and BX-N 12    |
| Canvas Cutters                                                                                                  | .4 I.S5                          |
| Carpet Shears                                                                                                   | .20-W, 22-W, 4 I.S.,             |
| Ceremonial Shears                                                                                               | .2438, 2180, 2182                |
| Buttonhole Scissors BX Cutters Cable Cutters Caryas Cutters Carpet Shears Ceremonial Shears Children's Scissors | 2182-P4                          |
| omidicii s ocissors                                                                                             | Scissors 7 & 8                   |
| Citrus Fruit Clippers                                                                                           | .C-1 and C-612                   |
| Citrus Fruit Clippers Cuticle Nippers Cuticle Scissors                                                          | .5631/2, 5033/4, 573             |
| Decorator Shears                                                                                                | and 5/3¾9  Bent Trimmers         |
| Decorator Shears                                                                                                | also Stationers'                 |
| Dental Shears                                                                                                   | .1-DA. 2-DA. 1-DS and            |
| Daubla Chaus Dainta                                                                                             | J-7 Series11 & 13                |
| Double Sharp Points  Dressmakers' Shears                                                                        | Scissors7                        |
| Dressmakers' Shears                                                                                             | .27, 28, 29, 127, 128,           |
|                                                                                                                 | 420, 427, 426,<br>427½LH, 4126,  |
| *                                                                                                               | 4127, 4128                       |
|                                                                                                                 | Skalloping Shears                |
| Editoral Chaora                                                                                                 | 3, 5 & 6                         |
| Editors' Shears<br>Electricians' Scissors<br>and Tools                                                          |                                  |
| and Tools                                                                                                       | .175-E Series, BX.               |
|                                                                                                                 | BX-N, C-4E, 605,<br>625, and J-7 |
| Electronics Scissors                                                                                            | Series12 & 13                    |
| and Tools                                                                                                       | .BX, BX-N, C-4E, 605,            |
|                                                                                                                 | 625, 75, 76,                     |
|                                                                                                                 | 664, 765, 7731/2,                |
| Embraidary Caiceara                                                                                             | 277216 774 76216                 |
| Embroidery Scissors  Eviscerating Shears                                                                        | 764, 765 and 7667                |
| Eviscerating Shears                                                                                             | See Kitchen Shears,              |
|                                                                                                                 | Poultry Shears & Food Processing |
| Filament Cuttors                                                                                                | Shears 6 & 13                    |
| Filament Cutters                                                                                                | 664, 765 and 773½                |
| Fingernail Clips<br>Fingernail Nippers<br>Fingernail Scissors                                                   | 7, 9 & 13                        |
| Fingernail Nippers                                                                                              | See Nail Nippers10               |
| Fingernail Scissors                                                                                             | See Nail                         |
| Florists' Shears                                                                                                | .1-DA, 2-DA & 1-DS11             |
|                                                                                                                 |                                  |