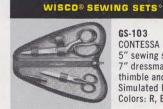

## PRODUCT USAGE INDEX

| USAGE (Description)                                                                                             | MODEL NO. PAGE                   |
|-----------------------------------------------------------------------------------------------------------------|----------------------------------|
| Advertising Dent                                                                                                | 80 and 824                       |
| Aircraft Manufacturing                                                                                          | .See Tinners' Snips              |
| Alteration Dept.                                                                                                | Catalog Bent Trimmers—           |
| (Clothing)                                                                                                      | . Scissors5, 6, 7 & 8            |
| (Clothing)                                                                                                      | See Tinners' Snips               |
|                                                                                                                 |                                  |
| Bandage Scissors                                                                                                | .D-5½10<br>80 and 82 4           |
| Bandage Scissors<br>Bankers' Shears<br>Barbecue Shears                                                          | .1109, 1309 and                  |
| Parharing Equipment                                                                                             | Kitchen Shears6                  |
| Beauticians Shears                                                                                              | Barber Shears8 & 9               |
| Belt Shears                                                                                                     | .8 Bit11                         |
| Bent Irinimers                                                                                                  | 426, 427, 428,                   |
|                                                                                                                 | 427½LH, 4126,                    |
| Barbering Equipment Beauticians Shears Belt Shears Bent Trimmers                                                | 4127, 4128, 20,<br>22, 20W, 22W, |
| Standards and an area                                                                                           | 20LH and 28N5 & 6                |
| Blue Print Shears<br>Book Binder's Shears                                                                       | .80 82 Bent                      |
|                                                                                                                 | Trimmers and                     |
|                                                                                                                 | Straight Trimmers                |
| Buttonhole Scissors                                                                                             | .14-BH7                          |
| BX Cutters                                                                                                      | .BX and BX-N12 BX and BX-N 12    |
| Canvas Cutters                                                                                                  | .4 I.S5                          |
| Carpet Shears                                                                                                   | .20-W, 22-W, 4 I.S.,             |
| Ceremonial Shears                                                                                               | .2438, 2180, 2182                |
| Buttonhole Scissors BX Cutters Cable Cutters Caryas Cutters Carpet Shears Ceremonial Shears Children's Scissors | 2182-P4                          |
| omidicii s ocissors                                                                                             | Scissors 7 & 8                   |
| Citrus Fruit Clippers                                                                                           | .C-1 and C-612                   |
| Citrus Fruit Clippers Cuticle Nippers Cuticle Scissors                                                          | .5631/2, 5033/4, 573             |
| Decorator Shears                                                                                                | and 5/3¾9  Bent Trimmers         |
| Decorator Shears                                                                                                | also Stationers'                 |
| Dental Shears                                                                                                   | .1-DA. 2-DA. 1-DS and            |
| Daubla Chaus Dainta                                                                                             | J-7 Series11 & 13                |
| Double Sharp Points  Dressmakers' Shears                                                                        | Scissors7                        |
| Dressmakers' Shears                                                                                             | .27, 28, 29, 127, 128,           |
|                                                                                                                 | 420, 427, 426,<br>427½LH, 4126,  |
| *                                                                                                               | 4127, 4128                       |
|                                                                                                                 | Skalloping Shears                |
| Editoral Chaora                                                                                                 | 3, 5 & 6                         |
| Editors' Shears<br>Electricians' Scissors<br>and Tools                                                          |                                  |
| and Tools                                                                                                       | .175-E Series, BX.               |
|                                                                                                                 | BX-N, C-4E, 605,<br>625, and J-7 |
| Electronics Scissors                                                                                            | Series12 & 13                    |
| and Tools                                                                                                       | .BX, BX-N, C-4E, 605,            |
|                                                                                                                 | 625, 75, 76,                     |
|                                                                                                                 | 664, 765, 7731/2,                |
| Embraidary Caiceara                                                                                             | 277216 774 76216                 |
| Embroidery Scissors  Eviscerating Shears                                                                        | 764, 765 and 7667                |
| Eviscerating Shears                                                                                             | See Kitchen Shears,              |
|                                                                                                                 | Poultry Shears & Food Processing |
| Filament Cuttors                                                                                                | Shears 6 & 13                    |
| Filament Cutters                                                                                                | 664, 765 and 773½                |
| Fingernail Clips<br>Fingernail Nippers<br>Fingernail Scissors                                                   | 7, 9 & 13                        |
| Fingernail Nippers                                                                                              | See Nail Nippers10               |
| Fingernail Scissors                                                                                             | See Nail                         |
| Florists' Shears                                                                                                | .1-DA, 2-DA & 1-DS11             |
|                                                                                                                 |                                  |