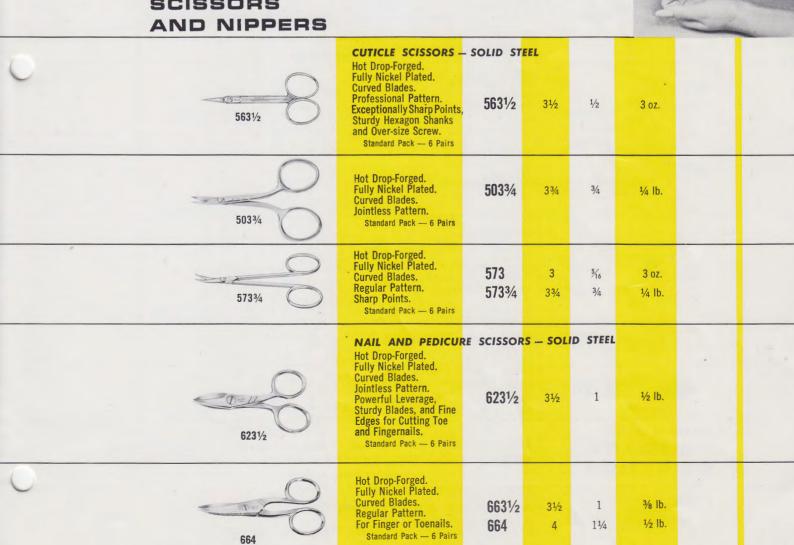

## PRODUCT USAGE INDEX

| USAGE (Description)                                                                                             | MODEL NO. PAGE                   |
|-----------------------------------------------------------------------------------------------------------------|----------------------------------|
| Advertising Dent                                                                                                | 80 and 824                       |
| Aircraft Manufacturing                                                                                          | .See Tinners' Snips              |
| Alteration Dept.                                                                                                | Catalog Bent Trimmers—           |
| (Clothing)                                                                                                      | . Scissors5, 6, 7 & 8            |
| (Clothing)                                                                                                      | See Tinners' Snips               |
|                                                                                                                 |                                  |
| Bandage Scissors                                                                                                | .D-5½10<br>80 and 82 4           |
| Bandage Scissors<br>Bankers' Shears<br>Barbecue Shears                                                          | .1109, 1309 and                  |
| Parharing Equipment                                                                                             | Kitchen Shears6                  |
| Beauticians Shears                                                                                              | Barber Shears8 & 9               |
| Belt Shears                                                                                                     | .8 Bit11                         |
| Bent Irinimers                                                                                                  | 426, 427, 428,                   |
|                                                                                                                 | 427½LH, 4126,                    |
| Barbering Equipment Beauticians Shears Belt Shears Bent Trimmers                                                | 4127, 4128, 20,<br>22, 20W, 22W, |
| Standards and an area                                                                                           | 20LH and 28N5 & 6                |
| Blue Print Shears<br>Book Binder's Shears                                                                       | .80 82 Bent                      |
|                                                                                                                 | Trimmers and                     |
|                                                                                                                 | Straight Trimmers                |
| Buttonhole Scissors                                                                                             | .14-BH7                          |
| BX Cutters                                                                                                      | .BX and BX-N12 BX and BX-N 12    |
| Canvas Cutters                                                                                                  | .4 I.S5                          |
| Carpet Shears                                                                                                   | .20-W, 22-W, 4 I.S.,             |
| Ceremonial Shears                                                                                               | .2438, 2180, 2182                |
| Buttonhole Scissors BX Cutters Cable Cutters Caryas Cutters Carpet Shears Ceremonial Shears Children's Scissors | 2182-P4                          |
| omidicii s ocissors                                                                                             | Scissors 7 & 8                   |
| Citrus Fruit Clippers                                                                                           | .C-1 and C-612                   |
| Citrus Fruit Clippers Cuticle Nippers Cuticle Scissors                                                          | .5631/2, 5033/4, 573             |
| Decorator Shears                                                                                                | and 5/3¾9  Bent Trimmers         |
| Decorator Shears                                                                                                | also Stationers'                 |
| Dental Shears                                                                                                   | .1-DA. 2-DA. 1-DS and            |
| Daubla Chaus Dainta                                                                                             | J-7 Series11 & 13                |
| Double Sharp Points  Dressmakers' Shears                                                                        | Scissors7                        |
| Dressmakers' Shears                                                                                             | .27, 28, 29, 127, 128,           |
|                                                                                                                 | 420, 427, 426,<br>427½LH, 4126,  |
| *                                                                                                               | 4127, 4128                       |
|                                                                                                                 | Skalloping Shears                |
| Editoral Chaora                                                                                                 | 3, 5 & 6                         |
| Editors' Shears<br>Electricians' Scissors<br>and Tools                                                          |                                  |
| and Tools                                                                                                       | .175-E Series, BX.               |
|                                                                                                                 | BX-N, C-4E, 605,<br>625, and J-7 |
| Electronics Scissors                                                                                            | Series12 & 13                    |
| and Tools                                                                                                       | .BX, BX-N, C-4E, 605,            |
|                                                                                                                 | 625, 75, 76,                     |
|                                                                                                                 | 664, 765, 7731/2,                |
| Embraidary Caiceara                                                                                             | 277216 774 76216                 |
| Embroidery Scissors  Eviscerating Shears                                                                        | 764, 765 and 7667                |
| Eviscerating Shears                                                                                             | See Kitchen Shears,              |
|                                                                                                                 | Poultry Shears & Food Processing |
| Filament Cuttors                                                                                                | Shears 6 & 13                    |
| Filament Cutters                                                                                                | 664, 765 and 773½                |
| Fingernail Clips<br>Fingernail Nippers<br>Fingernail Scissors                                                   | 7, 9 & 13                        |
| Fingernail Nippers                                                                                              | See Nail Nippers10               |
| Fingernail Scissors                                                                                             | See Nail                         |
| Florists' Shears                                                                                                | .1-DA, 2-DA & 1-DS11             |
|                                                                                                                 |                                  |