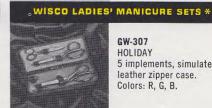

s: R, B, Y.



GS-104 COSMOPOLITAN 31/2" embroidery scissors, 5" sewing scissors, 6" light trimmers, 7" dressmakers' shears plus thimble and needle case. Simulated leather case. Colors: R, B, X.



GS-120 CAREER GIRL 5" sewing scissors, 7" dressmakers' shears, 71/2" pinking shears. Simulated leather case. Colors: R, B, G, I.



GW-159 CAROUSEL Seven gold-plated implements. Top-grain cowhide case with leather closing straps. Colors: R, B, Y.



**GS-105** CORONATION 3½" embroidery scissors, 5" sewing scissors, 7" dressmakers' shears, thimble and needle box. Colors: R, B, X.



HERITAGE 4" embroidery scissors, 6" sewing scissors, 8" dressmakers' shears, 9" pinking shears. Simulated leather case. Colors: R, B, G, I.



EXECUTIVE Seven implements. Top-grain cowhide zipper case. Colors: T, S.



GW-307 HOLIDAY 5 implements, simulated leather zipper case. Colors: R, G, B.

#### WISS LADIES' MANICURE SETS



GW-144 **FANTASY** Seven Gold-plated implements. Top-Grain cowhide with gold-plated frame. Colors: R, I, B.



GM-122 TRAVELER Six implements in simulated leather zipper case. Color: S.

#### **EXCITINGLY DIFFERENT GIFTS FOR**

- ANNIVERSARIES SHOWERS
- . MOTHER'S DAY . BIRTHDAYS
- . HOLIDAYS . FATHER'S DAY
- GRADUATIONS

# Grooming Sets and other Gift ideas



KITCHEN SHEARS Individually carded on see through self-service package. See page 6 for specifications.



GW-308 MELODY 6 implements. Simulated zipper case. Colors: R. G. B.



GM-209 ATTACHE 5 implements. Simulated leather zipper case. Color: S.



TC-12 WISS-CLIP Individually carded on see through self-service package