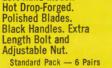

## PRODUCT USAGE INDEX

| USAGE (Description)                                                                                             | MODEL NO. PAGE                   |
|-----------------------------------------------------------------------------------------------------------------|----------------------------------|
| Advertising Dent                                                                                                | 80 and 824                       |
| Aircraft Manufacturing                                                                                          | .See Tinners' Snips              |
| Alteration Dept.                                                                                                | Catalog Bent Trimmers—           |
| (Clothing)                                                                                                      | . Scissors5, 6, 7 & 8            |
| (Clothing)                                                                                                      | See Tinners' Snips               |
|                                                                                                                 |                                  |
| Bandage Scissors                                                                                                | .D-5½10<br>80 and 82 4           |
| Bandage Scissors<br>Bankers' Shears<br>Barbecue Shears                                                          | .1109, 1309 and                  |
| Parharing Equipment                                                                                             | Kitchen Shears6                  |
| Beauticians Shears                                                                                              | Barber Shears8 & 9               |
| Belt Shears                                                                                                     | .8 Bit11                         |
| Bent Irinimers                                                                                                  | 426, 427, 428,                   |
|                                                                                                                 | 427½LH, 4126,                    |
| Barbering Equipment Beauticians Shears Belt Shears Bent Trimmers                                                | 4127, 4128, 20,<br>22, 20W, 22W, |
| Standards and an area                                                                                           | 20LH and 28N5 & 6                |
| Blue Print Shears<br>Book Binder's Shears                                                                       | .80 82 Bent                      |
|                                                                                                                 | Trimmers and                     |
|                                                                                                                 | Straight Trimmers                |
| Buttonhole Scissors                                                                                             | .14-BH7                          |
| BX Cutters                                                                                                      | .BX and BX-N12 BX and BX-N 12    |
| Canvas Cutters                                                                                                  | .4 I.S5                          |
| Carpet Shears                                                                                                   | .20-W, 22-W, 4 I.S.,             |
| Ceremonial Shears                                                                                               | .2438, 2180, 2182                |
| Buttonhole Scissors BX Cutters Cable Cutters Caryas Cutters Carpet Shears Ceremonial Shears Children's Scissors | 2182-P4                          |
| omidicii s ocissors                                                                                             | Scissors 7 & 8                   |
| Citrus Fruit Clippers                                                                                           | .C-1 and C-612                   |
| Citrus Fruit Clippers Cuticle Nippers Cuticle Scissors                                                          | .5631/2, 5033/4, 573             |
| Decorator Shears                                                                                                | and 5/3¾9  Bent Trimmers         |
| Decorator Shears                                                                                                | also Stationers'                 |
| Dental Shears                                                                                                   | .1-DA. 2-DA. 1-DS and            |
| Daubla Chaus Dainta                                                                                             | J-7 Series11 & 13                |
| Double Sharp Points  Dressmakers' Shears                                                                        | Scissors7                        |
| Dressmakers' Shears                                                                                             | .27, 28, 29, 127, 128,           |
|                                                                                                                 | 420, 427, 426,<br>427½LH, 4126,  |
| *                                                                                                               | 4127, 4128                       |
|                                                                                                                 | Skalloping Shears                |
| Editoral Chaora                                                                                                 | 3, 5 & 6                         |
| Editors' Shears<br>Electricians' Scissors<br>and Tools                                                          |                                  |
| and Tools                                                                                                       | .175-E Series, BX.               |
|                                                                                                                 | BX-N, C-4E, 605,<br>625, and J-7 |
| Electronics Scissors                                                                                            | Series12 & 13                    |
| and Tools                                                                                                       | .BX, BX-N, C-4E, 605,            |
|                                                                                                                 | 625, 75, 76,                     |
|                                                                                                                 | 664, 765, 7731/2,                |
| Embraidary Caiceara                                                                                             | 277216 774 76216                 |
| Embroidery Scissors  Eviscerating Shears                                                                        | 764, 765 and 7667                |
| Eviscerating Shears                                                                                             | See Kitchen Shears,              |
|                                                                                                                 | Poultry Shears & Food Processing |
| Filament Cuttors                                                                                                | Shears 6 & 13                    |
| Filament Cutters                                                                                                | 664, 765 and 773½                |
| Fingernail Clips<br>Fingernail Nippers<br>Fingernail Scissors                                                   | 7, 9 & 13                        |
| Fingernail Nippers                                                                                              | See Nail Nippers10               |
| Fingernail Scissors                                                                                             | See Nail                         |
| Florists' Shears                                                                                                | .1-DA, 2-DA & 1-DS11             |
|                                                                                                                 |                                  |