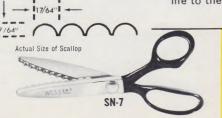

| Hot Drop-Forged, Large<br>Teeth, Fully Nickel<br>Plated, Individual<br>Display Card and<br>Gift Box.                                           | CC-9    | 9       | 3½   | 35/8 lbs. |     |
| 9" and 10½" Pinkers  AA  WISSIEREE                                                       | Hot Drop-Forged.<br>Professional-Industrial<br>Model. Large Teeth.<br>Nickel Plated Blades.<br>Black Handles.<br>Individual Box.               | AA      | 10½     | 41/6 | 5¾ lbs.   | . 1 |

# WISS SKALLOPING SHEARS

Exclusive Wiss Skalloping Shears create a graceful scallop design, ravel-resistant edge. They perform all the functions of pinking shears and feature the same ball bearing pivot that reduces friction, makes cutting easier, eliminates tired fingers and adds cutting life to the shears.



Hot Drop-Forged.
Nickel Plated Blades.
Navy Blue Handles.
Individual Display Card
and Gift Box.

SN-7

71/2

31/8 lbs.

3



WISS STRAIGHT TRIMMERS Shears and Scissors sell best when they are attractively displayed

This Merchandiser contains some of our finest Shears and Scissors including 6 shears with famous Wiss INLAID blades. Total assortment 2 each of 15 different models • Display Free with Assortment.

(For complete information write for illustrated catalog page of this assortment)

Here are the finest shears made. **INLAID** means a special process of welding high-carbon steel blades to hot drop-forged steel frames to make a superior combination of edge hardness and adjustability that make Wiss **INLAID** shears cut better and last longer. KNIFE EDGE SHEARS: Wiss Shears are avail