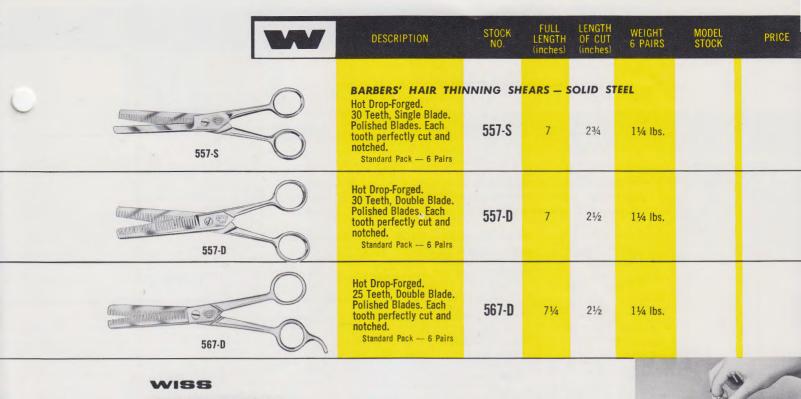

## PRODUCT USAGE INDEX

| USAGE (Description)                                                                                             | MODEL NO. PAGE                   |
|-----------------------------------------------------------------------------------------------------------------|----------------------------------|
| Advertising Dent                                                                                                | 80 and 824                       |
| Aircraft Manufacturing                                                                                          | .See Tinners' Snips              |
| Alteration Dept.                                                                                                | Catalog Bent Trimmers—           |
| (Clothing)                                                                                                      | . Scissors5, 6, 7 & 8            |
| (Clothing)                                                                                                      | See Tinners' Snips               |
|                                                                                                                 |                                  |
| Bandage Scissors                                                                                                | .D-5½10<br>80 and 82 4           |
| Bandage Scissors<br>Bankers' Shears<br>Barbecue Shears                                                          | .1109, 1309 and                  |
| Parharing Equipment                                                                                             | Kitchen Shears6                  |
| Beauticians Shears                                                                                              | Barber Shears8 & 9               |
| Belt Shears                                                                                                     | .8 Bit11                         |
| Bent Irinimers                                                                                                  | 426, 427, 428,                   |
|                                                                                                                 | 427½LH, 4126,                    |
| Barbering Equipment Beauticians Shears Belt Shears Bent Trimmers                                                | 4127, 4128, 20,<br>22, 20W, 22W, |
| Standards and an area                                                                                           | 20LH and 28N5 & 6                |
| Blue Print Shears<br>Book Binder's Shears                                                                       | .80 82 Bent                      |
|                                                                                                                 | Trimmers and                     |
|                                                                                                                 | Straight Trimmers                |
| Buttonhole Scissors                                                                                             | .14-BH7                          |
| BX Cutters                                                                                                      | .BX and BX-N12 BX and BX-N 12    |
| Canvas Cutters                                                                                                  | .4 I.S5                          |
| Carpet Shears                                                                                                   | .20-W, 22-W, 4 I.S.,             |
| Ceremonial Shears                                                                                               | .2438, 2180, 2182                |
| Buttonhole Scissors BX Cutters Cable Cutters Caryas Cutters Carpet Shears Ceremonial Shears Children's Scissors | 2182-P4                          |
| omidicii s ocissors                                                                                             | Scissors 7 & 8                   |
| Citrus Fruit Clippers                                                                                           | .C-1 and C-612                   |
| Citrus Fruit Clippers Cuticle Nippers Cuticle Scissors                                                          | .5631/2, 5033/4, 573             |
| Decorator Shears                                                                                                | and 5/3¾9  Bent Trimmers         |
| Decorator Shears                                                                                                | also Stationers'                 |
| Dental Shears                                                                                                   | .1-DA. 2-DA. 1-DS and            |
| Daubla Chaus Dainta                                                                                             | J-7 Series11 & 13                |
| Double Sharp Points  Dressmakers' Shears                                                                        | Scissors7                        |
| Dressmakers' Shears                                                                                             | .27, 28, 29, 127, 128,           |
|                                                                                                                 | 420, 427, 426,<br>427½LH, 4126,  |
| *                                                                                                               | 4127, 4128                       |
|                                                                                                                 | Skalloping Shears                |
| Editoral Chaora                                                                                                 | 3, 5 & 6                         |
| Editors' Shears<br>Electricians' Scissors<br>and Tools                                                          |                                  |
| and Tools                                                                                                       | .175-E Series, BX.               |
|                                                                                                                 | BX-N, C-4E, 605,<br>625, and J-7 |
| Electronics Scissors                                                                                            | Series12 & 13                    |
| and Tools                                                                                                       | .BX, BX-N, C-4E, 605,            |
|                                                                                                                 | 625, 75, 76,                     |
|                                                                                                                 | 664, 765, 7731/2,                |
| Embraidary Caiceara                                                                                             | 277216 774 76216                 |
| Embroidery Scissors  Eviscerating Shears                                                                        | 764, 765 and 7667                |
| Eviscerating Shears                                                                                             | See Kitchen Shears,              |
|                                                                                                                 | Poultry Shears & Food Processing |
| Filament Cuttors                                                                                                | Shears 6 & 13                    |
| Filament Cutters                                                                                                | 664, 765 and 773½                |
| Fingernail Clips<br>Fingernail Nippers<br>Fingernail Scissors                                                   | 7, 9 & 13                        |
| Fingernail Nippers                                                                                              | See Nail Nippers10               |
| Fingernail Scissors                                                                                             | See Nail                         |
| Florists' Shears                                                                                                | .1-DA, 2-DA & 1-DS11             |
|                                                                                                                 |                                  |