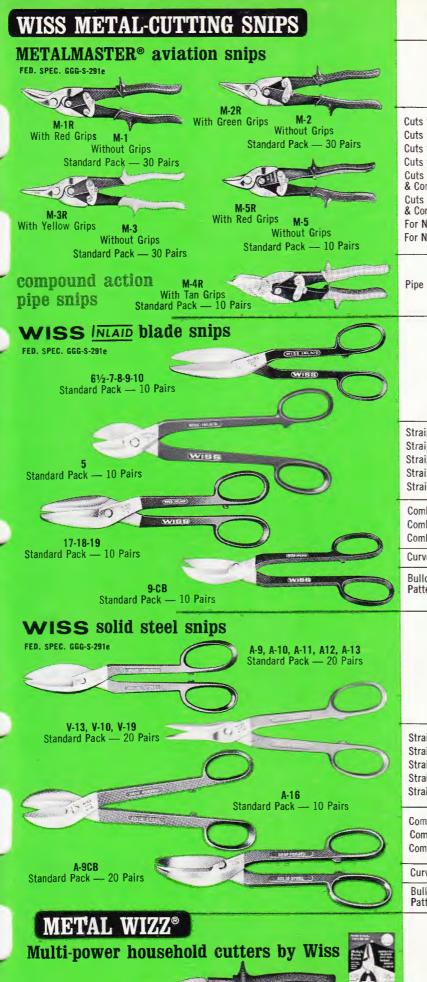

# PRODUCT USAGE INDEX

| USAGE (Description)                                                          | MODEL NO. PAGE                                                                                                                                                                                                                                      |
|------------------------------------------------------------------------------|-----------------------------------------------------------------------------------------------------------------------------------------------------------------------------------------------------------------------------------------------------|
| Advertising Dept. Shears Aircraft Manufacturing Alteration Dept. (Clothing). | 80 and 82 4<br>C-4H and Snips 7 & 13<br>Bent Trimmers —                                                                                                                                                                                             |
| Auto Body Shears<br>Aviation Snips                                           | Scissors 5 & 9<br>1-DS and 4-D 8<br>M-1R, M-2R, M-3R &                                                                                                                                                                                              |
| Bandage Scissors<br>Bankers' Shears<br>Barbecue Shears                       | M-5R 13<br>D-4½, D-5½, D-5½ SS 12<br>80 and 82 4<br>1109, 1309, 1710 and                                                                                                                                                                            |
| Barbering Equipment                                                          | MODEL NO. PAGE  80 and 82                                                                                                                                                                                                                           |
| Delic Trimmers                                                               | 4126, 4127, 4128, 27,<br>27½, 28, 29, 20, 22,<br>20 LH, 20-W, 22-W,                                                                                                                                                                                 |
| Plus Print Shears                                                            | and 28-N                                                                                                                                                                                                                                            |
| Book Binders' Shears                                                         | 80 & 82 — also Bent<br>and Straight<br>Trimmers4, 5 & 7                                                                                                                                                                                             |
| Buttonhole Scissors<br>BX Cutters                                            | BX and BX-N                                                                                                                                                                                                                                         |
| Carpet Shears Ceremonial Shears                                              | 4 I.S. 5<br>20-W, 22-W and 4 I.S. 5<br>2180 and 2182 4                                                                                                                                                                                              |
| Citrus Fruit Clippers Cuticle Nippers Cuticle Pusher                         |                                                                                                                                                                                                                                                     |
| Cuticle Scissors                                                             | 563½, 503¾, 573,<br>573¾11                                                                                                                                                                                                                          |
| Decorator Snears                                                             | Stationers' Shears 4 & 5                                                                                                                                                                                                                            |
| Double Sharp Points                                                          | J-7 Series                                                                                                                                                                                                                                          |
| Dressmakers' Shears                                                          | Bent Trimmers, also Stationers' Shears. 4 & 5 1-DA, 2-DA, 1-DS, J-7 Series 6 & 7 See Embroidery Scissors 9 426, 427, 428, 4271/2 LH, 4126, 4127, 4128, 27, 271/2, 128, 29, 127, 1271/2, 128, Pinking Shears and Skalloping Shears 3 & 5 80 and 82 4 |
| Editors' Shears                                                              | 80 and 82 4                                                                                                                                                                                                                                         |
| and Tools                                                                    | 80 and 82                                                                                                                                                                                                                                           |
| Electronic Scissors and Tools                                                |                                                                                                                                                                                                                                                     |
| Embroidery Scissors                                                          | J-7 Series 7<br>773½, 774, 763½, 764,                                                                                                                                                                                                               |
|                                                                              | Dragoning Chaore 2 0 0                                                                                                                                                                                                                              |
| Files Nail                                                                   | See Nail Files 12                                                                                                                                                                                                                                   |
| Fingernail Clips<br>Fingernail Nippers<br>Fingernail Scissors                | See Nail Clips                                                                                                                                                                                                                                      |

| USAGE (Description)                                                                                                                         | MODEL NO. PAGE                                 |
|---------------------------------------------------------------------------------------------------------------------------------------------|------------------------------------------------|
| Florists' Shears                                                                                                                            | 1-DA, 2-DA, 1-DS and                           |
| Flower Shears                                                                                                                               | FH-4 and C-4AR14                               |
| Folding Scissors                                                                                                                            | FS-1 9                                         |
| Florists' Shears                                                                                                                            | dido Micolicii                                 |
| Gardening Shears                                                                                                                            | Shears                                         |
| dardonnig bridgit                                                                                                                           | Pruning, Hedge &<br>Lopping Shears14 & 15      |
| Gardening ShearsGift Sets                                                                                                                   | GS-13, GSL-2, Also<br>Gift Sets For            |
| Glove Shears Gold Plated Shears Grape Thinning Shears Grass Shears Hair Stylists' Shears Hair Thinning Shears Hedge Shears Household Shears | All Occasions 5, 8 & 15<br>See Bent Trimmers 5 |
| Gold Plated Shears                                                                                                                          | 2180 and 2182 4                                |
| Grape Thinning Shears                                                                                                                       | C-4, C-4A and C-4AS 6                          |
| Grass Shears                                                                                                                                | See Grass Shears14                             |
| Hair Stylists, Shears                                                                                                                       | 86/ and 14//10                                 |
| Half fillilling Silears                                                                                                                     | 567-D 10                                       |
| Hedge Shears                                                                                                                                | See Hedge & Shrub-                             |
| Household Shears                                                                                                                            | bery Shears14 (15)                             |
| riousenoid Silears                                                                                                                          | also Kitchen Shears                            |
|                                                                                                                                             | and MPC-33, 4 & 13                             |
| Industrial Shears                                                                                                                           | See Bent Trimmers,                             |
|                                                                                                                                             | Industrial Shears                              |
|                                                                                                                                             | and Snips4, 5, 6 & 13                          |
| Jewelers' Snips                                                                                                                             | See J-7 Series 7                               |
| Leather Shears                                                                                                                              | 8-Rit C-4C also                                |
| Jewelers' Snips Kitchen Shears Leather Shears                                                                                               | Bent Trimmers 5 & 6                            |
| Left Hand Pinking Shears<br>Left Hand Shears<br>Lobster Shears<br>Lopping Shears<br>Manicure Implements                                     | CB-7 LH                                        |
| Lett Hand Shears                                                                                                                            | and 20 IH 5                                    |
| Lobster Shears                                                                                                                              | GSL-2 8                                        |
| Lopping Shears                                                                                                                              | See Lopping Shears15                           |
| Manicure Implements                                                                                                                         | See Personal Grooming                          |
| Manicure Sets                                                                                                                               | GW-144 and GM-123 15                           |
| Metal Cutting Shears                                                                                                                        | 1-DS, 1-DA, 2-DA                               |
| Manicure Implements  Manicure Sets Metal Cutting Shears  Metal Cutting Snips                                                                | J-7 Series, Tinners'                           |
|                                                                                                                                             | Snips and Metal-                               |
| Mill Scissors                                                                                                                               | master Snips/ & 13                             |
| WITH 30133013                                                                                                                               | Straight Trimmers                              |
|                                                                                                                                             | Sewing Scissors.                               |
|                                                                                                                                             | Embroidery Scissors                            |
|                                                                                                                                             | Pocket Scissors,<br>563½, 573¾ and             |
|                                                                                                                                             | 6644, 5, 9, 11 & 12                            |
| Moulding Cutters                                                                                                                            | 908 8                                          |
| Nail Files                                                                                                                                  | 1031/2 154 2041/2 255                          |
| 1100                                                                                                                                        | 306 and 508 12                                 |
| Moulding Cutters Nail Clips Nail Files Nail Nippers                                                                                         | 215, 225, 264½, 265,                           |
| Nail Scissors  Nose Scissors Office Shears Offset Handle Shears Orchid Shears                                                               | 623½, 663, 663½, 664,<br>603½ and 634          |
| Nose Scissors                                                                                                                               | NS-411                                         |
| Office Shears                                                                                                                               | 80 and 82 4                                    |
| Uriset Handle Shears                                                                                                                        | also Rug Shears 5 & 6                          |
| Orchid Shears                                                                                                                               | 6                                              |

| USAGE (Description)                                                                                                                                                                                                                                                                     | MODEL NO.                                                                                                        | PAGE                                                             |
|-----------------------------------------------------------------------------------------------------------------------------------------------------------------------------------------------------------------------------------------------------------------------------------------|------------------------------------------------------------------------------------------------------------------|------------------------------------------------------------------|
| Paper Shears Paperhangers' Shears Pedicure Scissors                                                                                                                                                                                                                                     | 80 and 82<br>80 and 82<br>623½, 663, 66                                                                          | 31/2, 664,                                                       |
| Pinking & Skalloping Shears                                                                                                                                                                                                                                                             | CB-5, CB-7, Cl<br>CC-7, CB-9,                                                                                    | B-7 LH,<br>CC-9,                                                 |
| Pipe Snips Plumbers' Tools Pocket Scissors                                                                                                                                                                                                                                              |                                                                                                                  | nips7 & 13<br>64, 165,                                           |
| USAGE (Description) Paper Shears Paperhangers' Shears Pedicure Scissors Pinking & Skalloping Shears Pipe Snips Plumbers' Tools Pocket Scissors Poultry Shears Pruning Shears                                                                                                            | 1109, 1309, 17<br>1-DSN, 1-DS<br>4-DS, 4-ID,<br>4-IDB, 908,                                                      | 10, 1-DS,<br>B, 4-D,<br>4-IDS,<br>C-4A and                       |
| Pruning Shears                                                                                                                                                                                                                                                                          | See Pruning,                                                                                                     | also<br>are 14 & 15                                              |
| Raised Blade Shears                                                                                                                                                                                                                                                                     | 4-N, 5-N, 7-N,<br>and 22-W                                                                                       | 20-W 5                                                           |
| Raised Blade Shears Rug Shears Sailmakers' Shears Sewing Scissors                                                                                                                                                                                                                       | RS-1<br>4 I.S.<br>See Bent Trim<br>Straight Tri<br>Pinking and<br>ing Shears, 8<br>715, 716, 106<br>764, 765, 76 | 6                                                                |
| Sewing Set                                                                                                                                                                                                                                                                              | and 14-BH<br>GS-13                                                                                               | 3, 4, 5 & 9<br>5<br>mmers                                        |
| Sewing Set Sewing Scissors  Sewing Set Shoe Manufacturing Shears Skalloping Shears Slat Cutters Stationers' Shears Straight Trimmers  Tackless Strip Cutters Tailors' Points Tailors' Shears Thinning Shears (Grapes) Thinning Shears (Hair) Tinners' Snips  Tire Manufacturing Shears. | .SN-7<br>.908                                                                                                    | 3 4<br>437½ LH,<br>4138, 36,<br>39, 136,<br>138, 30,<br>-N, 37-N |
| Tackless Strip Cutters<br>Tailors' Points<br>Tailors' Shears                                                                                                                                                                                                                            | and 38-N<br>908 and A-9<br>75 and 76<br>4-N, 5-N and                                                             |                                                                  |
| Thinning Shears (Grapes)                                                                                                                                                                                                                                                                | See Grape Thi                                                                                                    | nning<br>6                                                       |
| Tinners' Snins                                                                                                                                                                                                                                                                          | Shears                                                                                                           | 10                                                               |
| Tire Manufacturing Shears                                                                                                                                                                                                                                                               | Snips                                                                                                            | mers,<br>nmers and                                               |
| Trimmers                                                                                                                                                                                                                                                                                | See Bent Trim                                                                                                    | mers,                                                            |
| Tweezers                                                                                                                                                                                                                                                                                | 350, 275, 375,<br>1100, 2100, 3<br>5100 and 420                                                                  | 475,<br>3100,<br>00                                              |
| Upholsterers' ShearsUtility Shears                                                                                                                                                                                                                                                      | . 20-W, 22-W and<br>. See Auto Body<br>also Kitchen<br>Shears                                                    |                                                                  |