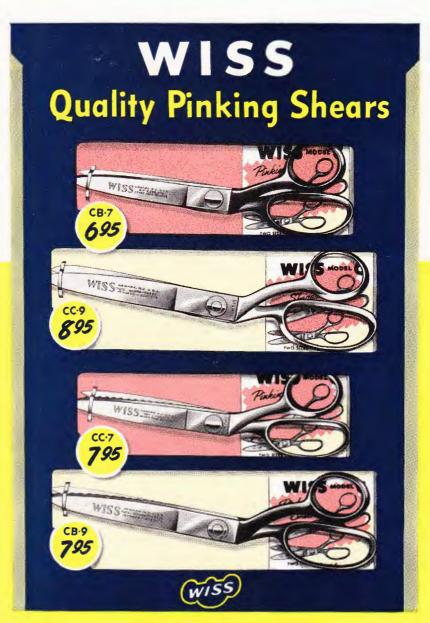

Here for the first time is a permanent metal display showing the four types Model C Pinking Shears considered by most people to be the finest Pinking Shears made. Place it on your counter or hang it on your wall where your customers can see it.

Each pair of scissors is individually boxed and is protected on display by the transparent plastic-covered window.

## NO. 3-4-1 ASSORTMENT

| 1101 0-9-1                 | MUUU!   |
|----------------------------|---------|
| Wiss Model CB-7            | \$ 6.95 |
| Wiss Model CC-7            | \$ 7.95 |
| Wiss Model CB-9            | \$ 7.95 |
| Wiss Model CC-9            | \$ 8.95 |
| Retail Value of Assortment | \$31.80 |
| Dealer's Price             | \$21.20 |
|                            |         |