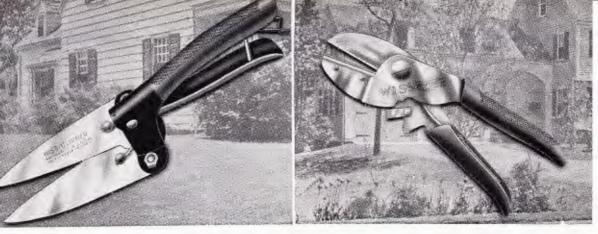

lopping, and garden shears in a

complete price range.)

There is no shock or jar when you cut with these new Wiss Hedge Shears because they are made with rubber bumpers that eliminate shock fatigue.

SHOCK ABSORBE